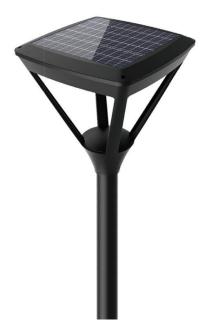

## **COUNTRY SOLAR**

Lavov Solar Street light luminaire from the family COUNTRY SOLAR , with a power of 12W and a T3 type lighting distribution. With a total lumen output of 1800 and a luminous efficacy of 150lm/W. Made in Die cast aluminum body, Polycarbonate optical lens, LiFePO4 battery 154Wh, 12,8V /12Ah, Mono-Crystalline solar panel 18W. Microwave sensor control. Charging time 5,4 hrs. General / 2 days / 1hrs - 100%, 2hrs - 50%, 8hrs - 20%. IP66. CRI70 . CCT 3000K. Finished in grey color.

## Dimensions

**Product dimensions (mm)** 

475X475X520mm