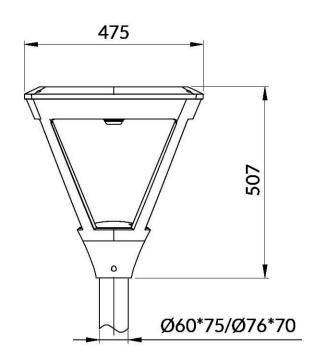

ov Solar Street light luminaire from the family COUNTRY SOLAR , with a power of 12W and a T3 type lighting distribution. With a total lumen output of 1800 and a luminous efficacy of 150lm/W. Made in Die cast aluminum body, Polycarbonate optical lens, LiFePO4 battery 154Wh, 12,8V /12Ah, Mono-Crystalline solar panel 18W. Microwave sensor control. Charging time 5,4 hrs. General / 2 days / 1hrs - 100%, 2hrs - 50%, 8hrs - 20%. IP66. CRI70 . CCT 3000K. Finished in grey color.

| Item code    | 86.5024.1330.02     |  |
|--------------|---------------------|--|
| Product type | Outdoor             |  |
| Category     | Solar Street Lights |  |
| Family       | COUNTRY SOLAR       |  |
| Pictograms   | CRI IP<br>80 65     |  |

## Dimensions

**Product dimensions (mm)** 

475X475X520mm

## Scheme



|                                                 | Product                                                                            |  |
|-------------------------------------------------|------------------------------------------------------------------------------------|--|
| 12                                              | Real power (W)                                                                     |  |
| 1800                                            | Real luminous flux (Lm)                                                            |  |
| 150                                             | Luminous efficiency (Lm/W)                                                         |  |
| тз                                              | Beam angle (º)