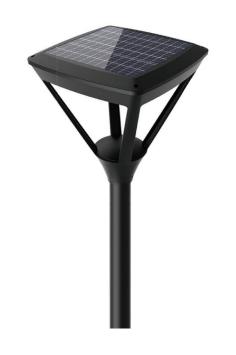

## **COUNTRY SOLAR**

Lavov Solar Street light luminaire from the family COUNTRY  ${\sf SOLAR}$  , with a power of 12W and a T4 type lighting distribution. With a total lumen output of 1800 and a luminous efficacy of 150lm/W. Made in Die cast aluminum body, Polycarbonate optical lens, LiFePO4 battery 154Wh, 12,8V /12Ah, Mono-Crystalline solar panel 18W. Microwave sensor control. Charging time 5,4 hrs. General / 2 days / 1hrs - 100%, 2hrs - 50%, 8hrs - 20%. IP66. CRI70 . CCT 3000K. Finished in grey color.