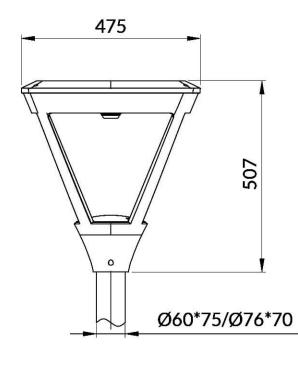

| Dimensions              |               |
|-------------------------|---------------|
| Product dimensions (mm) | 475X475X520mm |