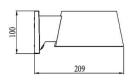

| Product dimensions (mm) | 162v200v100mm |
|-------------------------|---------------|
| Dimensions              |               |
| _                       |               |

| Scheme |  |  |  |
|--------|--|--|--|