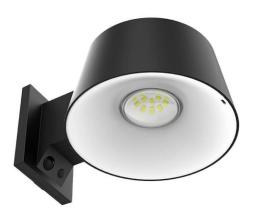

## S-CONE

Lavov outdoor Solar Wall light from the family S-CONE with a power of 6.25W and a optic distribution  $120^{\underline{o}}$  . With a total lumen output of 1000lm and an efficiency of 160lm/W. Manufactured in ABS+PS. Solar Panel: 4,86V, 1,0W, Monocrystalline, Battery Type: Lithium-Ion 3.7V 7,4 WH Charging Time: 10 Hours, Discharging Time: 10-12 Hours Led: 160 lm/w and finished in black&white colour.

| Product                    |             |
|----------------------------|-------------|
| Real power (W)             | 6.25        |
| Real luminous flux (Lm)    | 1000        |
| Luminous efficiency (Lm/W) | 160         |
| Beam angle (º)             | 120º        |
| IP                         | 54          |
| Colour                     | black&white |
| Colour temperature (K)     | 4000K       |