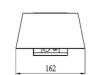

| Product dimensions (mm) | 162v200v100mm |
|-------------------------|---------------|
| Dimensions              |               |
| _                       |               |

| Scheme |  |  |  |
|--------|--|--|--|