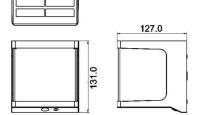

| Dimensions              |               |
|-------------------------|---------------|
| Product dimensions (mm) | 123x131x127mm |

|        | Product                    |  |
|--------|----------------------------|--|
| Scheme | Real power (W)             |  |
|        | Real luminous flux (Lm)    |  |
| 123.1  | Luminous efficiency (Lm/W) |  |
|        |                            |  |