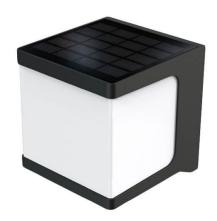

## S-CUBE

Lavov outdoor Solar Wall light from the family S-CUBE with a power of 6.25W and a optic distribution  $300^{\underline{o}}$  . With a total lumen output of 1000lm and an efficiency of 160lm/W. Manufactured in ABS+PS. Solar Panel: 4,86V, 1,5W, Monocrystalline, Battery Type: Lithium-Ion 3.7V 7,4 WH Charging Time: 6,5 Hours, Discharging Time: 10-12 Hours Led: 160 lm/w and finished in black&white colour.