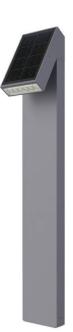

## SOLAR BOLLARDS - S-ONE

Item code 86.SO29.1300.02

## S-ONE

Lavov outdoor Solar Bollard from the family S-ONE with a power of 3.125W and a optic distribution 180°. With a total lumen output of 500lm and an efficiency of 160lm/W. Manufactured in ABS+Aluminium. Solar Panel: 4,4V, 1,4W, Monocrystalline, Battery Type: Lithium-Ion 3.7V 7,4 WH, 2000 mAh. Charging Time: 7 Hours, Discharging Time: 10-12 Hours Led: 160 lm/w and finished in black colour.