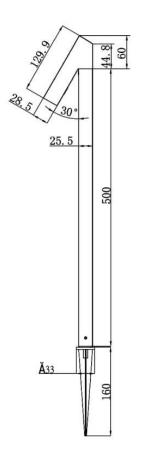

## SOLAR BOLLARDS - S-ONE

Item code 86.SO29.1300.02





## Dimensions

Product dimensions (mm)

85x25,5x500mm

Scheme







## S-ONE

Lavov outdoor Solar Bollard from the family S-ONE with a power of 3.125W and a optic distribution 180°. With a total lumen output of 500lm and an efficiency of 160lm/W. Manufactured in ABS+Aluminium. Solar Panel: 4,4V, 1,4W, Monocrystalline, Battery Type: Lithium-Ion 3.7V 7,4 WH, 2000 mAh. Charging Time: 7 Hours, Discharging Time: 10-12 Hours Led: 160 lm/w and finished in black colour.

| Item code    | 86.SO29.1300.02                    |  |
|--------------|------------------------------------|--|
| Product type | Outdoor<br>Solar Bollards<br>S-ONE |  |
| Category     |                                    |  |
| Family       |                                    |  |
| Pictograms   | CRI IP<br>80 65                    |  |

| Product                    |              |
|------