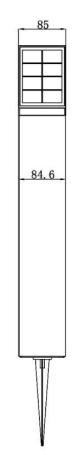

## SOLAR BOLLARDS - S-ONE

Item code 86.SO29.1300.02





## Dimensions

Product dimensions (mm)

85x25,5x500mm

Scheme







## S-ONE

Lavov outdoor Solar Bollard from the family S-ONE with a power of 3.125W and a optic distribution 180°. With a total lumen output of 500lm and an efficiency of 160lm/W. Manufactured in ABS+Aluminium. Solar Panel: 4,4V, 1,4W, Monocrystalline, Battery Type: Lithium-Ion 3.7V 7,4 WH, 2000 mAh. Charging Time: 7 Hours, Discharging Time: 10-12 Hours Led: 160 lm/w and finished in black colour.

| Item code    | 86.SO29.1300.02                    |  |
|--------------|------------------------------------|--|
| Product type | Outdoor<br>Solar Bollards<br>S-ONE |  |
| Category     |                                    |  |
| Family       |                                    |  |
| Pictograms   | CRI IP<br>80 65                    |  |

| Product                    |              |
|--------