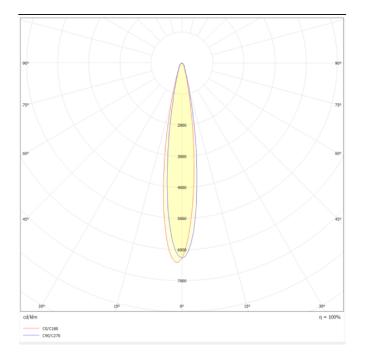

## Micro 5

Lavov Tracklight from the family Micro 5 with a power of 12W and an optic of 12 degrees with a total lumen output of 1200 lm and an efficiency of 100 lm/W. CCT 3000 Kelvin. Made in Die Cast Aluminum and finished in White colour.ON-OFF driver.

| Product                     |               |
|-----------------------------|---------------|
| Real power (W)              | 12            |
| Real luminous flux (Lm)     | 1200          |
| Luminous efficiency (Lm/W)  | 100           |
| Beam angle (º)              | 12            |
| Life time (h)               | 50000h L80B10 |
| IP                          | 20            |
| Electrical class insulation | Class I       |
| Operating temperature       | -20 +35       |
| Colour                      | White         |
| Control gear included       | yes           |
| Control gear                | ON-OFF        |
| Colour temperature (K)      | 3000          |
| Colour consistency (SDCM)   | SDCM<3        |
| CRI                         | 90            |
|                             |               |