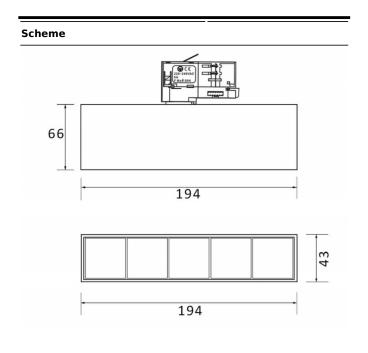

| Product                     |               |
|-----------------------------|---------------|
| Real power (W)              | 12            |
| Real luminous flux (Lm)     | 1200          |
| Luminous efficiency (Lm/W)  | 100           |
| Beam angle (º)              | 12            |
| Life time (h)               | 50000h L80B10 |
| IP                          | 20            |
| Electrical class insulation | Class I       |
| Operating temperature       | -20 +35       |
| Colour                      | White         |
| Control gear included       | yes           |
| Control gear                | ON-OFF        |
| Colour temperature (K)      | 3000          |
| Colour consistency (SDCM)   | SDCM<3        |
| CRI                         | 90            |
|                             |               |