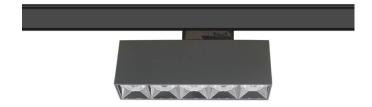

## Micro 5

Lavov Tracklight from the family Micro 5 with a power of 12W and an optic of 12 degrees with a total lumen output of 1200 lm and an efficiency of 100 lm/W. CCT 3000 Kelvin. Made in Die Cast Aluminum and finished in Black colour.ON-OFF driver.

| Product                     |               |
|-----------------------------|---------------|
| Real power (W)              | 12            |
| Real luminous flux (Lm)     | 1200          |
| Luminous efficiency (Lm/W)  | 100           |
| Beam angle (º)              | 12            |
| Life time (h)               | 50000h L80B10 |
| IP                          | 20            |
| Electrical class insulation | Class I       |
| Operating temperature       | -20 +35       |
| Colour                      | Black         |
| Control gear included       | yes           |
| Control gear                | ON-OFF        |
| Colour temperature (K)      | 3000          |
| Colour consistency (SDCM)   | SDCM<3        |
| CRI                         | 90            |