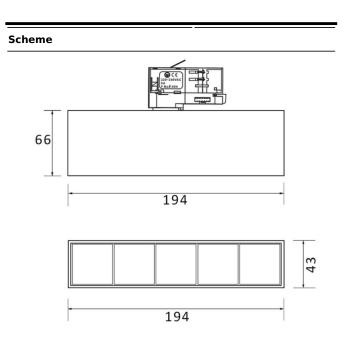

| Product                     |               |
|-----------------------------|---------------|
| Real power (W)              | 12            |
| Real luminous flux (Lm)     | 1200          |
| Luminous efficiency (Lm/W)  | 100           |
| Beam angle (º)              | 12            |
| Life time (h)               | 50000h L80B10 |
| IP                          | 20            |
| Electrical class insulation | Class I       |
| Operating temperature       | -20 +35       |
| Colour                      | Black         |
| Control gear included       | yes           |
| Control gear                | ON-OFF        |
| Colour temperature (K)      | 3000          |
| Colour consistency (SDCM)   | SDCM<3        |
| CRI                         | 90            |