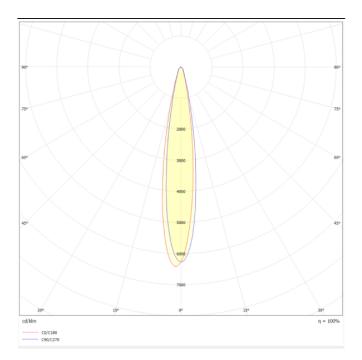

Photometry

| Product                     |               |
|-----------------------------|---------------|
| Real power (W)              | 12            |
| Real luminous flux (Lm)     | 1200          |
| Luminous efficiency (Lm/W)  | 100           |
| Beam angle (º)              | 12            |
| Life time (h)               | 50000h L80B10 |
| IP                          | 20            |
| Electrical class insulation | Class I       |
| Operating temperature       | -20 +35       |
| Colour                      | Black         |
| Control gear included       | yes           |
| Control gear                | ON-OFF        |
| Colour temperature (K)      | 3000          |
| Colour consistency (SDCM)   | SDCM<3        |
| CRI                         | 90            |