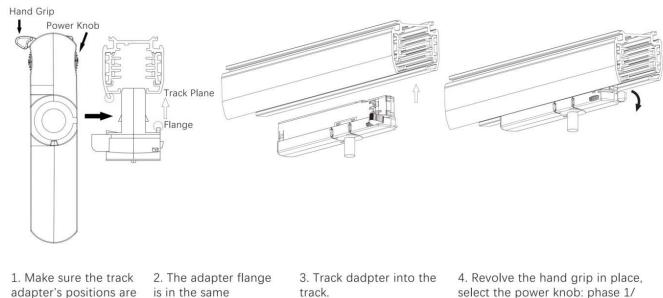

### Adapter Installation Instructions

1. Make sure the track adapter's positions are the same as the picture direction with the showed before installation.

2. The adapter flange is in the same track plane.

3. Track dadpter into the track.

4. Revolve the hand grip in place, select the power knob: phase 1/ phase 2/ phase 3. Can swing clockwise and anticlockwise.