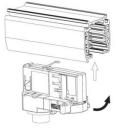

#### **Remove Instructions**

Turn the hand grip to the position as shown

## **Remove Instructions**

Turn the hand grip to the position as shown

Remove the track adapter as shown