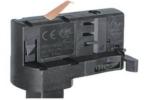

### Adapter

Integrated Adapter

### Adapter Installation Instructions

1. Make sure the track adapter's positions are the same as the picture direction with the showed before installation.

2. The adapter flange is in the same track plane.

3. Track dadpter into the track.

4. Revolve the hand grip in place, select the power knob: phase 1/ phase 2/ phase 3. Can swing clockwise and anticlockwise.