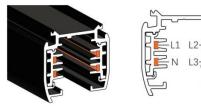

# 4 Wire (3-Phase) Track Rail and Adapter Type

4 Wire (3-Phase) Rail

### Adapter

Integrated Adapter