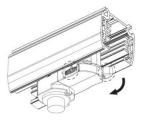

3. Track dadpter into the track.

4. Revolve the hand grip in place, select the power knob: phase 1/ phase 2/ phase 3. Can swing clockwise and anticlockwise.