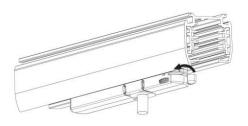

Adapter

### Adapter Installation Instructions



1. Make sure the track adapter's positions are the same as the picture direction with the showed before installation.

2. The adapter flange is in the same track plane.



3. Track dadpter into the track.



4. Revolve the hand grip in place, select the power knob: phase 1/ phase 2/ phase 3. Can swing clockwise and anticlockwise.



#### INDOOR / TRACKLIGHTS / MICRO / **MICRO 5**

Item code 86.T001.1311.02

#### **Remove Instructions**



Turn the hand grip to the position as shown

### **Integrated Adapter Installation Instructions**





the same as the picture direction with the showed before installation.

track plane.

select the power knob: phase 1/ phase 2/ phase 3. Can swing clockwise and anticlockwise.

## **Remove Instructions**



Turn the hand grip to the position as shown



Remove the track adapter as shown