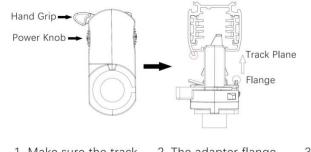

### Adapter Installation Instructions

1. Make sure the track adapter's positions are the same as the picture direction with the showed before installation.

2. The adapter flange is in the same track plane.

3. Track dadpter into the track.

4. Revolve the hand grip in place, select the power knob: phase 1/ phase 2/ phase 3. Can swing clockwise and anticlockwise.