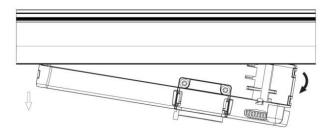

## **Remove Instructions**

Turn the hand grip to the position as shown

Remove the track adapter as shown