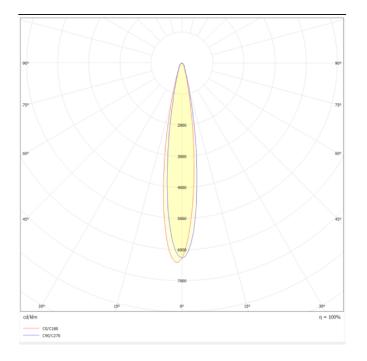

## Micro 5

Lavov Tracklight from the family Micro 5 with a power of 12W and an optic of 12 degrees with a total lumen output of 1200 lm and an efficiency of 100 lm/W. CCT 3000 Kelvin. Made in Die Cast Aluminum and finished in White colour. DALI driver.

| Product                     |               |
|-----------------------------|---------------|
| Real power (W)              | 12            |
| Real luminous flux (Lm)     | 1200          |
| Luminous efficiency (Lm/W)  | 100           |
| Beam angle (º)              | 12            |
| Life time (h)               | 50000h L80B10 |
| IP                          | 20            |
| Electrical class insulation | Class I       |
| Operating temperature       | -20 +35       |
| Colour                      | White         |
| Control gear included       | yes           |
| Control gear                | DALI          |
| Colour temperature (K)      | 3000          |
| Colour consistency (SDCM)   | SDCM<3        |
| CRI                         | 90            |