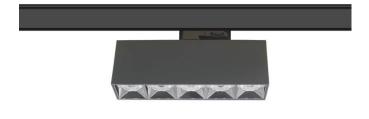

## Micro 5

Lavov Tracklight from the family Micro 5 with a power of 12W and an optic of 12 degrees with a total lumen output of 1200 lm and an efficiency of 100 lm/W. CCT 3000 Kelvin. Made in Die Cast Aluminum and finished in White colour. DALI driver.