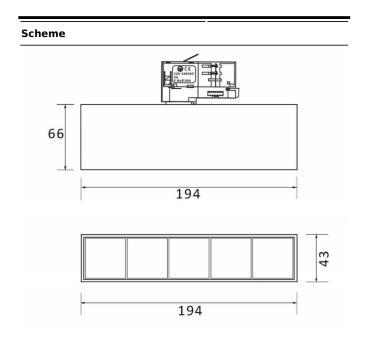

| Product                     |               |
|-----------------------------|---------------|
| Real power (W)              | 12            |
| Real luminous flux (Lm)     | 1200          |
| Luminous efficiency (Lm/W)  | 100           |
| Beam angle (º)              | 12            |
| Life time (h)               | 50000h L80B10 |
| IP                          | 20            |
| Electrical class insulation | Class I       |
| Operating temperature       | -20 +35       |
| Colour                      | White         |
| Control gear included       | yes           |
| Control gear                | DALI          |
| Colour temperature (K)      | 3000          |
| Colour consistency (SDCM)   | SDCM<3        |
| CRI                         | 90            |