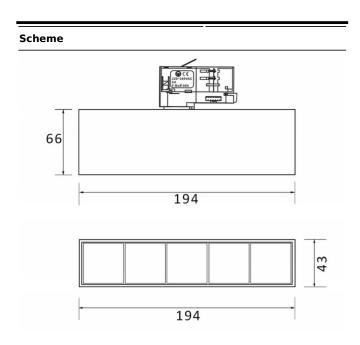

| Product                     |               |
|-----------------------------|---------------|
| Real power (W)              | 12            |
| Real luminous flux (Lm)     | 1200          |
| Luminous efficiency (Lm/W)  | 100           |
| Beam angle (º)              | 12            |
| Life time (h)               | 50000h L80B10 |
| IP                          | 20            |
| Electrical class insulation | Class I       |
| Operating temperature       | -20 +35       |
| Colour                      | Black         |
| Control gear included       | yes           |
| Control gear                | DALI          |
| Colour temperature (K)      | 3000          |
| Colour consistency (SDCM)   | SDCM<3        |
| CRI                         | 90            |