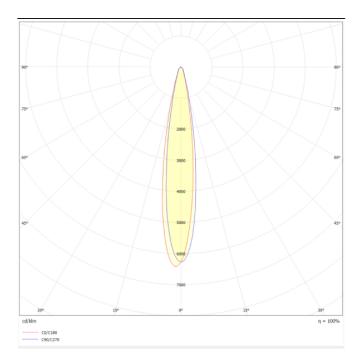

Photometry

## Micro 5

Lavov Tracklight from the family Micro 5 with a power of 12W and an optic of 12 degrees with a total lumen output of 1200 lm and an efficiency of 100 lm/W. CCT 3000 Kelvin. Made in Die Cast Aluminum and finished in Black colour. DALI driver.

| Product                     |               |
|-----------------------------|---------------|
| Real power (W)              | 12            |
| Real luminous flux (Lm)     | 1200          |
| Luminous efficiency (Lm/W)  | 100           |
| Beam angle (º)              | 12            |
| Life time (h)               | 50000h L80B10 |
| IP                          | 20            |
| Electrical class insulation | Class I       |
| Operating temperature       | -20 +35       |
| Colour                      | Black         |
| Control gear included       | yes           |
| Control gear                | DALI          |
| Colour temperature (K)      | 3000          |
| Colour consistency (SDCM)   | SDCM<3        |
| CRI                         | 90            |