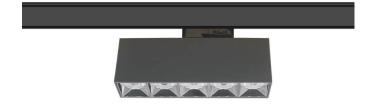

## Micro 5

Lavov Tracklight from the family Micro 5 with a power of 12W and an optic of 12 degrees with a total lumen output of 1200 lm and an efficiency of 100 lm/W. CCT 3000 Kelvin. Made in Die Cast Aluminum and finished in Black colour. DALI driver.