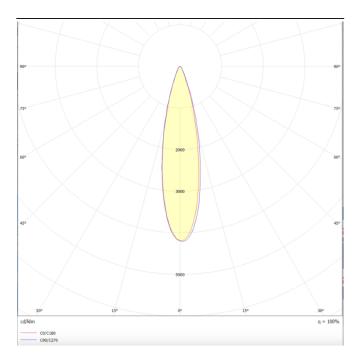

Photometry

## Micro 5

Lavov Tracklight from the family Micro 5 with a power of 12W and an optic of 24 degrees with a total lumen output of 1200 lm and an efficiency of 100 lm/W. CCT 3000 Kelvin. Made in Die Cast Aluminum and finished in White colour.ON-OFF driver.

| Product                     |               |
|-----------------------------|---------------|
| Real power (W)              | 12            |
| Real luminous flux (Lm)     | 1200          |
| Luminous efficiency (Lm/W)  | 100           |
| Beam angle (º)              | 24            |
| Life time (h)               | 50000h L80B10 |
| IP                          | 20            |
| Electrical class insulation | Class I       |
| Operating temperature       | -20 +35       |
| Colour                      | White         |
| Control gear included       | yes           |
| Control gear                | ON-OFF        |
| Colour temperature (K)      | 3000          |
| Colour consistency (SDCM)   | SDCM<3        |
| CRI                         | 90            |