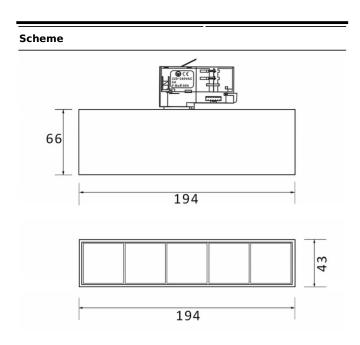

| Product                     |               |
|-----------------------------|---------------|
| Real power (W)              | 12            |
| Real luminous flux (Lm)     | 1200          |
| Luminous efficiency (Lm/W)  | 100           |
| Beam angle (º)              | 24            |
| Life time (h)               | 50000h L80B10 |
| IP                          | 20            |
| Electrical class insulation | Class I       |
| Operating temperature       | -20 +35       |
| Colour                      | White         |
| Control gear included       | yes           |
| Control gear                | ON-OFF        |
| Colour temperature (K)      | 3000          |
| Colour consistency (SDCM)   | SDCM<3        |
| CRI                         | 90            |