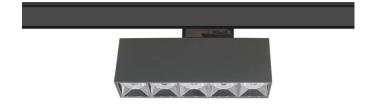

## Micro 5

Lavov Tracklight from the family Micro 5 with a power of 12W and an optic of 24 degrees with a total lumen output of 1200 lm and an efficiency of 100 lm/W. CCT 3000 Kelvin. Made in Die Cast Aluminum and finished in White colour.ON-OFF driver.

| Item code    | 86.T001.1321.01<br>Indoor          |  |
|--------------|------------------------------------|--|
| Product type |                                    |  |
| Category     | Tracklights                        |  |
| Family       | Micro                              |  |
| Subfamily    | Micro 5                            |  |
| Pictograms   | ( cRI 220 V XX° CRI 90 C€          |  |
|              | Driver   On   IP   50000h   L80B10 |  |

| Product                     |               |
|-----------------------------|---------------|
| Real power (W)              | 12            |
| Real luminous flux (Lm)     | 1200          |
| Luminous efficiency (Lm/W)  | 100           |
| Beam angle (º)              | 24            |
| Life time (h)               | 50000h L80B10 |
| IP                          | 20            |
| Electrical class insulation | Class I       |
| Operating temperature       | -20 +35       |
| Colour                      | White         |
| Control gear included       | yes           |
| Control gear                | ON-OFF        |
| Colour temperature (K)      | 3000          |
| Colour consistency (SDCM)   | SDCM<3        |
| CRI                         | 90            |