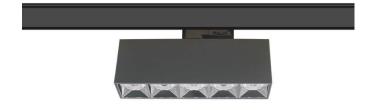

## Micro 5

Lavov Tracklight from the family Micro 5 with a power of 12W and an optic of 24 degrees with a total lumen output of 1200 lm and an efficiency of 100 lm/W. CCT 3000 Kelvin. Made in Die Cast Aluminum and finished in Black colour.ON-OFF driver.