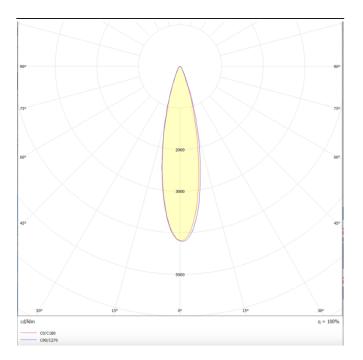

Photometry

## Micro 5

Lavov Tracklight from the family Micro 5 with a power of 12W and an optic of 24 degrees with a total lumen output of 1200 lm and an efficiency of 100 lm/W. CCT 3000 Kelvin. Made in Die Cast Aluminum and finished in Black colour.ON-OFF driver.

| Product                     |               |
|-----------------------------|---------------|
| Real power (W)              | 12            |
| Real luminous flux (Lm)     | 1200          |
| Luminous efficiency (Lm/W)  | 100           |
| Beam angle (º)              | 24            |
| Life time (h)               | 50000h L80B10 |
| IP                          | 20            |
| Electrical class insulation | Class I       |
| Operating temperature       | -20 +35       |
| Colour                      | Black         |
| Control gear included       | yes           |
| Control gear                | ON-OFF        |
| Colour temperature (K)      | 3000          |
| Colour consistency (SDCM)   | SDCM<3        |
| CRI                         | 90            |