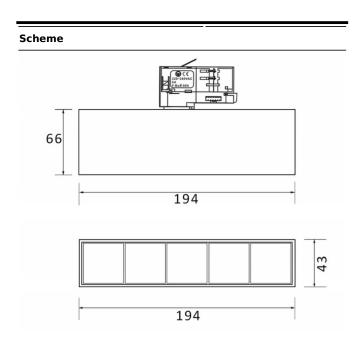

| Item code    | 86.T001.1321.02 Indoor Tracklights |  |
|--------------|------------------------------------|--|
| Product type |                                    |  |
| Category     |                                    |  |
| Family       | Micro                              |  |
| Subfamily    | Micro 5                            |  |
| Pictograms   | (a) 220 v                          |  |
|              | Driver   On   IP   50000h   L80B10 |  |

| Product                     |               |
|-----------------------------|---------------|
| Real power (W)              | 12            |
| Real luminous flux (Lm)     | 1200          |
| Luminous efficiency (Lm/W)  | 100           |
| Beam angle (º)              | 24            |
| Life time (h)               | 50000h L80B10 |
| IP                          | 20            |
| Electrical class insulation | Class I       |
| Operating temperature       | -20 +35       |
| Colour                      | Black         |
| Control gear included       | yes           |
| Control gear                | ON-OFF        |
| Colour temperature (K)      | 3000          |
| Colour consistency (SDCM)   | SDCM<3        |
| CRI                         | 90            |