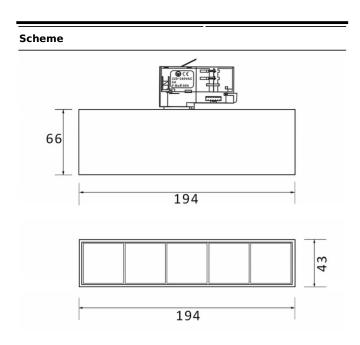

| Product                     |               |  |
|-----------------------------|---------------|--|
| Real power (W)              | 12            |  |
| Real luminous flux (Lm)     | 1200          |  |
| Luminous efficiency (Lm/W)  | 100           |  |
| Beam angle (º)              | 24            |  |
| Life time (h)               | 50000h L80B10 |  |
| IP                          | 20            |  |
| Electrical class insulation | Class I       |  |
| Operating temperature       | -20 +35       |  |
| Colour                      | White         |  |
| Control gear included       | yes           |  |
| Control gear                | DALI          |  |
| Colour temperature (K)      | 3000          |  |
| Colour consistency (SDCM)   | SDCM<3        |  |
| CRI                         | 90            |  |