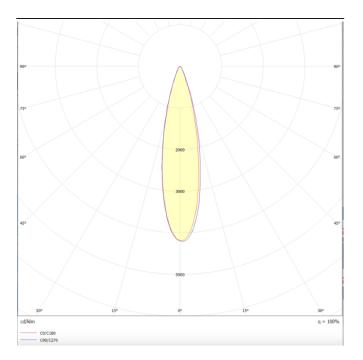

## Micro 5

Lavov Tracklight from the family Micro 5 with a power of 12W and an optic of 24 degrees with a total lumen output of 1200 lm and an efficiency of 100 lm/W. CCT 3000 Kelvin. Made in Die Cast Aluminum and finished in White colour. DALI driver.

| Product                     |               |  |
|-----------------------------|---------------|--|
| Real power (W)              | 12            |  |
| Real luminous flux (Lm)     | 1200          |  |
| Luminous efficiency (Lm/W)  | 100           |  |
| Beam angle (º)              | 24            |  |
| Life time (h)               | 50000h L80B10 |  |
| IP                          | 20            |  |
| Electrical class insulation | Class I       |  |
| Operating temperature       | -20 +35       |  |
| Colour                      | White         |  |
| Control gear included       | yes           |  |
| Control gear                | DALI          |  |
| Colour temperature (K)      | 3000          |  |
| Colour consistency (SDCM)   | SDCM<3        |  |
| CRI                         | 90            |  |