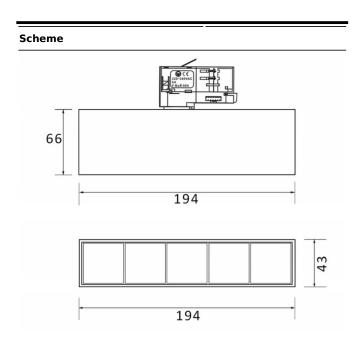

## Micro 5

Lavov Tracklight from the family Micro 5 with a power of 12W and an optic of 24 degrees with a total lumen output of 1200 lm and an efficiency of 100 lm/W. CCT 3000 Kelvin. Made in Die Cast Aluminum and finished in Black colour. DALI driver.

| Product                     |               |  |
|-----------------------------|---------------|--|
| Real power (W)              | 12            |  |
| Real luminous flux (Lm)     | 1200          |  |
| Luminous efficiency (Lm/W)  | 100           |  |
| Beam angle (º)              | 24            |  |
| Life time (h)               | 50000h L80B10 |  |
| IP                          | 20            |  |
| Electrical class insulation | Class I       |  |
| Operating temperature       | -20 +35       |  |
| Colour                      | Black         |  |
| Control gear included       | yes           |  |
| Control gear                | DALI          |  |
| Colour temperature (K)      | 3000          |  |
| Colour consistency (SDCM)   | SDCM<3        |  |
| CRI                         | 90            |  |