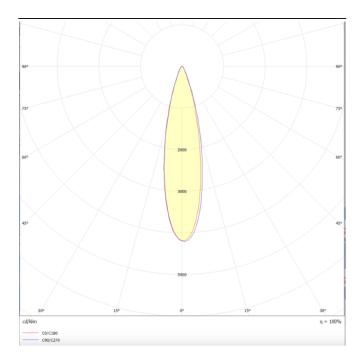

## Micro 5

Lavov Tracklight from the family Micro 5 with a power of 12W and an optic of 24 degrees with a total lumen output of 1200 lm and an efficiency of 100 lm/W. CCT 3000 Kelvin. Made in Die Cast Aluminum and finished in Black colour. DALI driver.

| Product                     |               |  |
|-----------------------------|---------------|--|
| Real power (W)              | 12            |  |
| Real luminous flux (Lm)     | 1200          |  |
| Luminous efficiency (Lm/W)  | 100           |  |
| Beam angle (º)              | 24            |  |
| Life time (h)               | 50000h L80B10 |  |
| IP                          | 20            |  |
| Electrical class insulation | Class I       |  |
| Operating temperature       | -20 +35       |  |
| Colour                      | Black         |  |
| Control gear included       | yes           |  |
| Control gear                | DALI          |  |
| Colour temperature (K)      | 3000          |  |
| Colour consistency (SDCM)   | SDCM<3        |  |
| CRI                         | 90            |  |