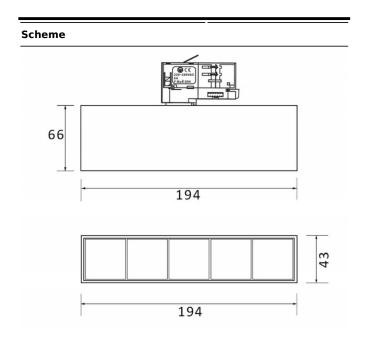

| Item code    | 86.T001.1331.01<br>Indoor<br>Tracklights   |  |
|--------------|--------------------------------------------|--|
| Product type |                                            |  |
| Category     |                                            |  |
| Family       | Micro                                      |  |
| Subfamily    | Micro 5                                    |  |
| Pictograms   | (☐) 220<br>240 V → XX° CRI<br>90 C€        |  |
|              | Driver On IP 50000h<br>INCL. Off 20 L80B10 |  |

| Product                     |               |
|-----------------------------|---------------|
| Real power (W)              | 12            |
| Real luminous flux (Lm)     | 1200          |
| Luminous efficiency (Lm/W)  | 100           |
| Beam angle (º)              | 36            |
| Life time (h)               | 50000h L80B10 |
| IP                          | 20            |
| Electrical class insulation | Class I       |
| Operating temperature       | -20 +35       |
| Colour                      | White         |
| Control gear included       | yes           |
| Control gear                | ON-OFF        |
| Colour temperature (K)      | 3000          |
| Colour consistency (SDCM)   | SDCM<3        |
| CRI                         | 90            |