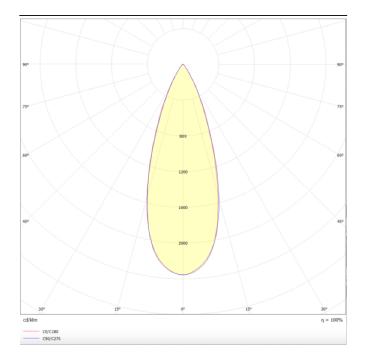

## Micro 5

Lavov Tracklight from the family Micro 5 with a power of 12W and an optic of 36 degrees with a total lumen output of 1200 Im and an efficiency of 100 Im/W. CCT 3000 Kelvin. Made in Die Cast Aluminum and finished in White colour.ON-OFF driver.

| Product                     |               |
|-----------------------------|---------------|
| Real power (W)              | 12            |
| Real luminous flux (Lm)     | 1200          |
| Luminous efficiency (Lm/W)  | 100           |
| Beam angle (º)              | 36            |
| Life time (h)               | 50000h L80B10 |
| IP                          | 20            |
| Electrical class insulation | Class I       |
| Operating temperature       | -20 +35       |
| Colour                      | White         |
| Control gear included       | yes           |
| Control gear                | ON-OFF        |
| Colour temperature (K)      | 3000          |
| Colour consistency (SDCM)   | SDCM<3        |
| CRI                         | 90            |