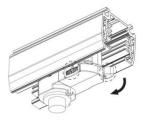

#### **Remove Instructions**

Turn the hand grip to the position as shown

## **Remove Instructions**

Turn the hand grip to the position as shown

Remove the track adapter as shown