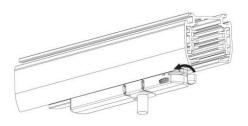

#### **Remove Instructions**

Turn the hand grip to the position as shown

## **Remove Instructions**

Turn the hand grip to the position as shown

Remove the track adapter as shown