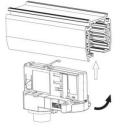

#### **Remove Instructions**

Turn the hand grip to the position as shown

## **Remove Instructions**

Turn the hand grip to the position as shown

Remove the track adapter as shown