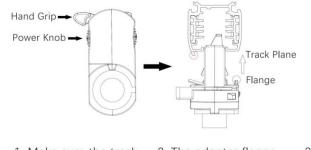

### Adapter Installation Instructions

1. Make sure the track adapter's positions are the same as the picture direction with the showed before installation.

2. The adapter flange is in the same track plane.

3. Track dadpter into the track.

4. Revolve the hand grip in place, select the power knob: phase 1/ phase 2/ phase 3. Can swing clockwise and anticlockwise.