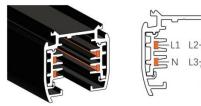

hting, protection level is IP20, do not use in high humidity condition
- 2. Working condition -20°C +40°C, do not use in ultra high(low) temperature environment
- 3. Keep away from flammable and explosive environment
- 4. Do not cover the luminary with insulated liner or similar materials
- 5. Do not install at the place easy to loose, break and other instability surface
- 6. Do not impact or exert greater pressure on the lighting surface

## Cautions

- 1. Power off before replacement
- 2. Don't touch the lamp when light
- 3. Don't use it in sealed fixture
- 4. If not bright, blink, dimming and other fault, please contact our service staff firstly instead of repairing it by yourself
- 5. Consult competent electricians for technical support

# 4 Wire (3-Phase) Track Rail and Adapter Type







4 Wire (3-Phase) Rail

### Adapter

Integrated Adapter

### Adapter Installation Instructions



1. Make sure the track adapter's positions are the same as the picture direction with the showed before installation.

2. The adapter flange is in the same track plane.



3. Track dadpter into the track.



4. Revolve the hand grip in place, select the power knob: phase 1/ phase 2/ phase 3. Can swing clockwise and anticlockwise.



#### INDOOR / TRACKLIGHTS / MICRO / **MICRO 5**

Item code 86.T001.1331.02

#### **Remove Instructions**



Turn the hand grip to the position as shown

### **Integrated Adapter Installation Instructions**





the same as the picture direction with the showed before installation.

track plane.

select the power knob: phase 1/ phase 2/ phase 3. Can swing clock