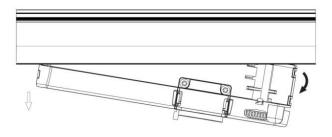

#### **Remove Instructions**

Turn the hand grip to the position as shown

## **Remove Instructions**

Turn the hand grip to the position as shown

Remove the track adapter as shown