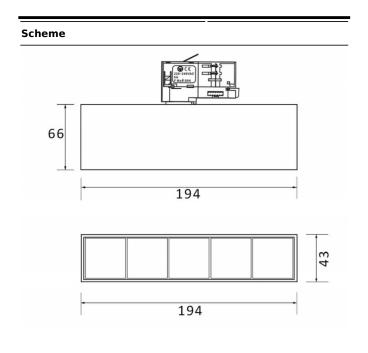

| ltem code    | 86.T001.1333.01<br>Indoor<br>Tracklights<br>Micro |  |
|--------------|---------------------------------------------------|--|
| Product type |                                                   |  |
| Category     |                                                   |  |
| Family       |                                                   |  |
| Subfamily    | Micro 5                                           |  |
| Pictograms   | (☐) 220 v<br>240 v<br>XX* 90 CE                   |  |
|              | Driver On IP 50000h<br>INCL. Off 20 L80B10        |  |

| Product                     |               |
|-----------------------------|---------------|
| Real power (W)              | 12            |
| Real luminous flux (Lm)     | 1200          |
| Luminous efficiency (Lm/W)  | 100           |
| Beam angle (º)              | 36            |
| Life time (h)               | 50000h L80B10 |
| IP                          | 20            |
| Electrical class insulation | Class I       |
| Operating temperature       | -20 +35       |
| Colour                      | White         |
| Control gear included       | yes           |
| Control gear                | DALI          |
| Colour temperature (K)      | 3000          |
| Colour consistency (SDCM)   | SDCM<3        |
| CRI                         | 90            |