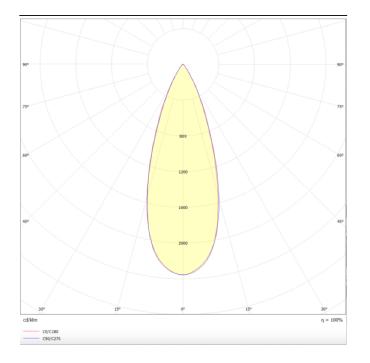

## Micro 5

Lavov Tracklight from the family Micro 5 with a power of 12W and an optic of 36 degrees with a total lumen output of 1200 lm and an efficiency of 100 lm/W. CCT 3000 Kelvin. Made in Die Cast Aluminum and finished in White colour. DALI driver.

| Product                     |               |
|-----------------------------|---------------|
| Real power (W)              | 12            |
| Real luminous flux (Lm)     | 1200          |
| Luminous efficiency (Lm/W)  | 100           |
| Beam angle (º)              | 36            |
| Life time (h)               | 50000h L80B10 |
| IP                          | 20            |
| Electrical class insulation | Class I       |
| Operating temperature       | -20 +35       |
| Colour                      | White         |
| Control gear included       | yes           |
| Control gear                | DALI          |
| Colour temperature (K)      | 3000          |
| Colour consistency (SDCM)   | SDCM<3        |
| CRI                         | 90            |