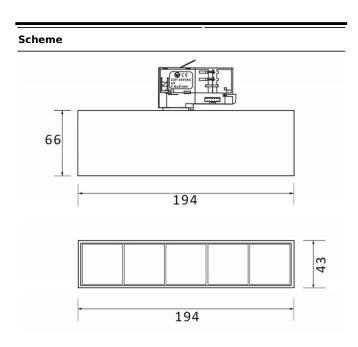

| Product                     |               |  |
|-----------------------------|---------------|--|
| Real power (W)              | 12            |  |
| Real luminous flux (Lm)     | 1200          |  |
| Luminous efficiency (Lm/W)  | 100           |  |
| Beam angle (º)              | 36            |  |
| Life time (h)               | 50000h L80B10 |  |
| IP                          | 20            |  |
| Electrical class insulation | Class I       |  |
| Operating temperature       | -20 +35       |  |
| Colour                      | Black         |  |
| Control gear included       | yes           |  |
| Control gear                | DALI          |  |
| Colour temperature (K)      | 3000          |  |
| Colour consistency (SDCM)   | SDCM<3        |  |
| CRI                         | 90            |  |