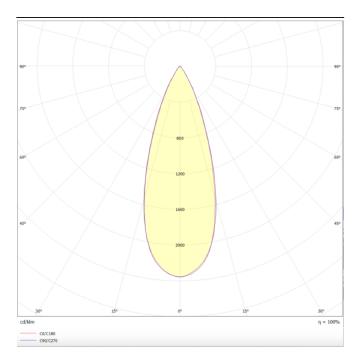

Photometry

## Micro 5

Lavov Tracklight from the family Micro 5 with a power of 12W and an optic of 36 degrees with a total lumen output of 1200 lm and an efficiency of 100 lm/W. CCT 3000 Kelvin. Made in Die Cast Aluminum and finished in Black colour. DALI driver.

| Product                     |               |  |
|-----------------------------|---------------|--|
| Real power (W)              | 12            |  |
| Real luminous flux (Lm)     | 1200          |  |
| Luminous efficiency (Lm/W)  | 100           |  |
| Beam angle (º)              | 36            |  |
| Life time (h)               | 50000h L80B10 |  |
| IP                          | 20            |  |
| Electrical class insulation | Class I       |  |
| Operating temperature       | -20 +35       |  |
| Colour                      | Black         |  |
| Control gear included       | yes           |  |
| Control gear                | DALI          |  |
| Colour temperature (K)      | 3000          |  |
| Colour consistency (SDCM)   | SDCM<3        |  |
| CRI                         | 90            |  |