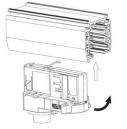

### **Remove Instructions**

Turn the hand grip to the position as shown

## **Remove Instructions**

Turn the hand grip to the position as shown

Remove the track adapter as shown