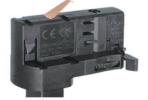

# Adapter Installation Instructions

1. Make sure the track adapter's positions are the same as the picture direction with the showed before installation.

2. The adapter flange is in the same track plane.

3. Track dadpter into the track.

4. Revolve the hand grip in place, select the power knob: phase 1/ phase 2/ phase 3. Can swing clockwise and anticlockwise.