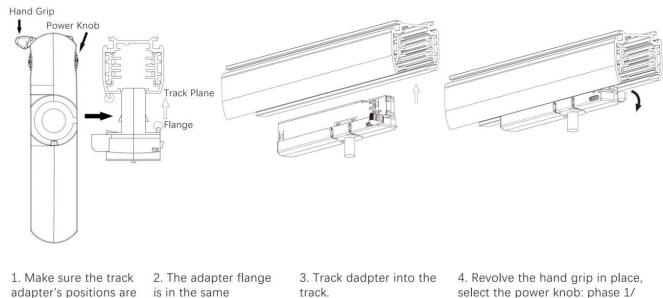

# Adapter Installation Instructions

1. Make sure the track adapter's positions are the same as the picture direction with the showed before installation.

2. The adapter flange is in the same track plane.

3. Track dadpter into the track.

4. Revolve the hand grip in place, select the power knob: phase 1/ phase 2/ phase 3. Can swing clockwise and anticlockwise.