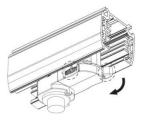

# Adapter Installation Instructions

1. Make sure the track adapter's positions are the same as the picture direction with the showed before installation.

2. The adapter flange is in the same track plane.

3. Track dadpter into the track.

4. Revolve the hand grip in place, select the power knob: phase 1/ phase 2/ phase 3. Can swing clockwise and anticlockwise.

## **Integrated Adapter Installation Instructions**

the same as the picture direction with the showed before installation.

track plane.

phase 2/ phase 3. Can swing clockwise and anticlockwise.