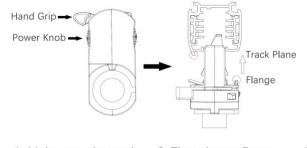

# 4 Wire (3-Phase) Track Rail and Adapter Type

4 Wire (3-Phase) Rail

Adapter

Integrated Adapter

# Adapter Installation Instructions

1. Make sure the track adapter's positions are the same as the picture direction with the showed before installation.

2. The adapter flange is in the same track plane.

3. Track dadpter into the track.

4. Revolve the hand grip in place, select the power knob: phase 1/ phase 2/ phase 3. Can swing clockwise and anticlockwise.