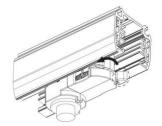

# Adapter Installation Instructions

1. Make sure the track adapter's positions are the same as the picture direction with the showed before installation.

2. The adapter flange is in the same track plane.

3. Track dadpter into the track.

4. Revolve the hand grip in place, select the power knob: phase 1/ phase 2/ phase 3. Can swing clockwise and anticlockwise.

## **Integrated Adapter Installation Instructions**

the same as the picture direction with the showed before installation.

track plane.

phase 2/ phase 3. Can swing clockwise and anticlockwise.