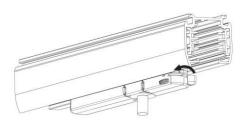

### **Remove Instructions**

Turn the hand grip to the position as shown

## **Remove Instructions**

Turn the hand grip to the position as shown

Remove the track adapter as shown