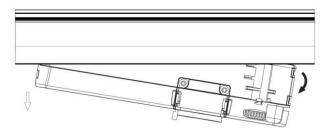

### **Remove Instructions**

Turn the hand grip to the position as shown

## **Remove Instructions**

Turn the hand grip to the position as shown

Remove the track adapter as shown