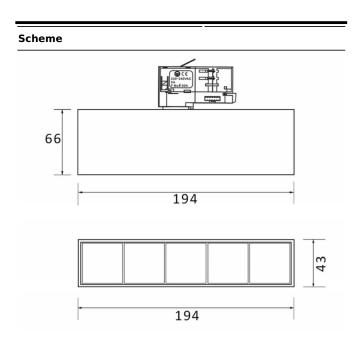

| Item code    | 86.T001.1341.01 Indoor Tracklights |  |
|--------------|------------------------------------|--|
| Product type |                                    |  |
| Category     |                                    |  |
| Family       | Micro                              |  |
| Subfamily    | Micro 5                            |  |
| Pictograms   | (a) 220 v                          |  |
|              | Driver   On   IP   50000h   L80B10 |  |

| Product                     |               |
|-----------------------------|---------------|
| Real power (W)              | 12            |
| Real luminous flux (Lm)     | 1200          |
| Luminous efficiency (Lm/W)  | 100           |
| Beam angle (º)              | 50            |
| Life time (h)               | 50000h L80B10 |
| IP                          | 20            |
| Electrical class insulation | Class I       |
| Operating temperature       | -20 +35       |
| Colour                      | White         |
| Control gear included       | yes           |
| Control gear                | ON-OFF        |
| Colour temperature (K)      | 3000          |
| Colour consistency (SDCM)   | SDCM<3        |
| CRI                         | 90            |