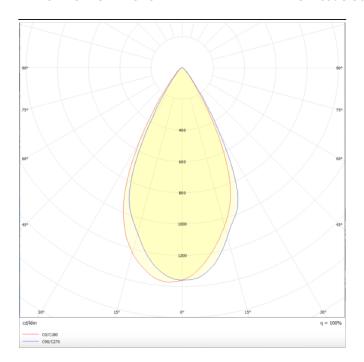

Photometry

## Micro 5

Lavov Tracklight from the family Micro 5 with a power of 12W and an optic of 50 degrees with a total lumen output of 1200 lm and an efficiency of 100 lm/W. CCT 3000 Kelvin. Made in Die Cast Aluminum and finished in White colour.ON-OFF driver.

| Product                     |               |
|-----------------------------|---------------|
| Real power (W)              | 12            |
| Real luminous flux (Lm)     | 1200          |
| Luminous efficiency (Lm/W)  | 100           |
| Beam angle (º)              | 50            |
| Life time (h)               | 50000h L80B10 |
| IP                          | 20            |
| Electrical class insulation | Class I       |
| Operating temperature       | -20 +35       |
| Colour                      | White         |
| Control gear included       | yes           |
| Control gear                | ON-OFF        |
| Colour temperature (K)      | 3000          |
| Colour consistency (SDCM)   | SDCM<3        |
| CRI                         | 90            |