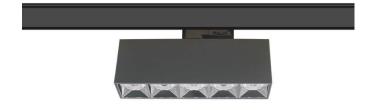

## Micro 5

Lavov Tracklight from the family Micro 5 with a power of 12W and an optic of 50 degrees with a total lumen output of 1200 lm and an efficiency of 100 lm/W. CCT 3000 Kelvin. Made in Die Cast Aluminum and finished in Black colour.ON-OFF driver.