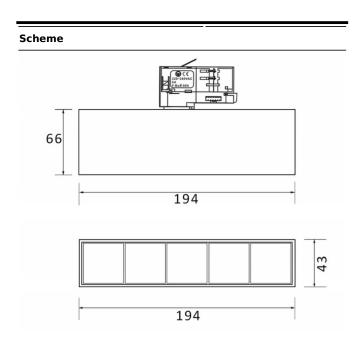

| Product                     |               |
|-----------------------------|---------------|
| Real power (W)              | 12            |
| Real luminous flux (Lm)     | 1200          |
| Luminous efficiency (Lm/W)  | 100           |
| Beam angle (º)              | 50            |
| Life time (h)               | 50000h L80B10 |
| IP                          | 20            |
| Electrical class insulation | Class I       |
| Operating temperature       | -20 +35       |
| Colour                      | Black         |
| Control gear included       | yes           |
| Control gear                | ON-OFF        |
| Colour temperature (K)      | 3000          |
| Colour consistency (SDCM)   | SDCM<3        |
| CRI                         | 90            |