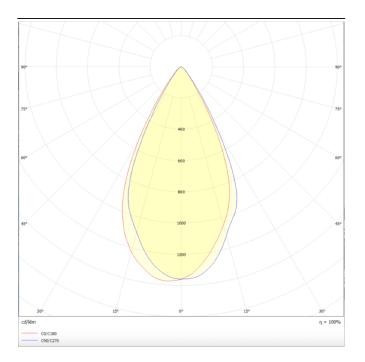

Photometry

## Micro 5

Lavov Tracklight from the family Micro 5 with a power of 12W and an optic of 50 degrees with a total lumen output of 1200 lm and an efficiency of 100 lm/W. CCT 3000 Kelvin. Made in Die Cast Aluminum and finished in Black colour.ON-OFF driver.

| Product                     |               |
|-----------------------------|---------------|
| Real power (W)              | 12            |
| Real luminous flux (Lm)     | 1200          |
| Luminous efficiency (Lm/W)  | 100           |
| Beam angle (º)              | 50            |
| Life time (h)               | 50000h L80B10 |
| IP                          | 20            |
| Electrical class insulation | Class I       |
| Operating temperature       | -20 +35       |
| Colour                      | Black         |
| Control gear included       | yes           |
| Control gear                | ON-OFF        |
| Colour temperature (K)      | 3000          |
| Colour consistency (SDCM)   | SDCM<3        |
| CRI                         | 90            |