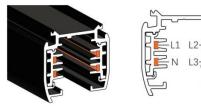

hting, protection level is IP20, do not use in high humidity condition
- 2. Working condition -20°C +40°C, do not use in ultra high(low) temperature environment
- 3. Keep away from flammable and explosive environment
- 4. Do not cover the luminary with insulated liner or similar materials
- 5. Do not install at the place easy to loose, break and other instability surface
- 6. Do not impact or exert greater pressure on the lighting surface

## Cautions

- 1. Power off before replacement
- 2. Don't touch the lamp when light
- 3. Don't use it in sealed fixture
- 4. If not bright, blink, dimming and other fault, please contact our service staff firstly instead of repairing it by yourself
- 5. Consult competent electricians for technical support

# 4 Wire (3-Phase) Track Rail and Adapter Type







4 Wire (3-Phase) Rail

### Adapter

Integrated Adapter

### Adapter Installation Instructions



1. Make sure the track adapter's positions are the same as the picture direction with the showed before installation.

2. The adapter flange is in the same track plane.



3. Track dadpter into the track.



4. Revolve the hand grip in place, select the power knob: phase 1/ phase 2/ phase 3. Can swing clockwise and anticlockwise.



#### INDOOR / TRACKLIGHTS / MICRO / **MICRO 5**

Item code 86.T001.1341.02

#### **Remove Instructions**



Turn the hand grip to the position as shown

### **Integrated Adapter Installation Instructions**





the same as the picture direction with the showed before installation.

track plane.

select the power knob: phase 1/ phase 2/ phase 3. Can swing clock