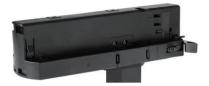

#### **Remove Instructions**

Turn the hand grip to the position as shown

### **Integrated Adapter Installation Instructions**

the same as the picture direction with the showed before installation.

track plane.

select the power knob: phase 1/ phase 2/ phase 3. Can swing clockwise and anticlockwise.

## **Remove Instructions**

Turn the hand grip to the position as shown

Remove the track adapter as shown