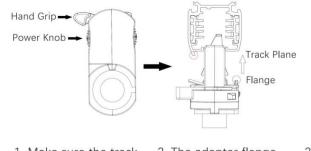

### Adapter Installation Instructions

1. Make sure the track adapter's positions are the same as the picture direction with the showed before installation.

2. The adapter flange is in the same track plane.

3. Track dadpter into the track.

4. Revolve the hand grip in place, select the power knob: phase 1/ phase 2/ phase 3. Can swing clockwise and anticlockwise.