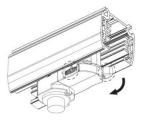

#### **Remove Instructions**

Turn the hand grip to the position as shown

## **Remove Instructions**

Turn the hand grip to the position as shown

Remove the track adapter as shown