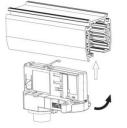

#### **Remove Instructions**

Turn the hand grip to the position as shown

## **Remove Instructions**

Turn the hand grip to the position as shown

Remove the track adapter as shown