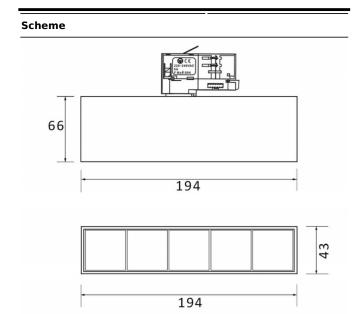

## Micro 5

Lavov Tracklight from the family Micro 5 with a power of 12W and an optic of 50 degrees with a total lumen output of 1200 lm and an efficiency of 100 lm/W. CCT 3000 Kelvin. Made in Die Cast Aluminum and finished in Black colour. DALI driver.

| Product                     |               |
|-----------------------------|---------------|
| Real power (W)              | 12            |
| Real luminous flux (Lm)     | 1200          |
| Luminous efficiency (Lm/W)  | 100           |
| Beam angle (º)              | 50            |
| Life time (h)               | 50000h L80B10 |
| IP                          | 20            |
| Electrical class insulation | Class I       |
| Operating temperature       | -20 +35       |
| Colour                      | Black         |
| Control gear included       | yes           |
| Control gear                | DALI          |
| Colour temperature (K)      | 3000          |
| Colour consistency (SDCM)   | SDCM<3        |
| CRI                         | 90            |