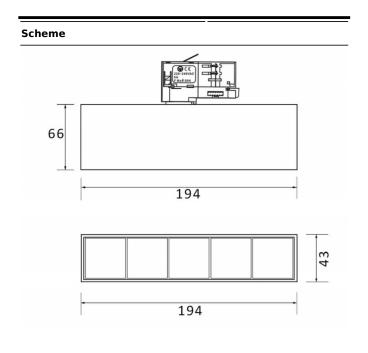

| Product                     |               |
|-----------------------------|---------------|
| Real power (W)              | 12            |
| Real luminous flux (Lm)     | 1200          |
| Luminous efficiency (Lm/W)  | 100           |
| Beam angle (º)              | 12            |
| Life time (h)               | 50000h L80B10 |
| IP                          | 20            |
| Electrical class insulation | Class I       |
| Operating temperature       | -20 +35       |
| Colour                      | White         |
| Control gear included       | yes           |
| Control gear                | ON-OFF        |
| Colour temperature (K)      | 4000          |
| Colour consistency (SDCM)   | SDCM<3        |
| CRI                         | 90            |