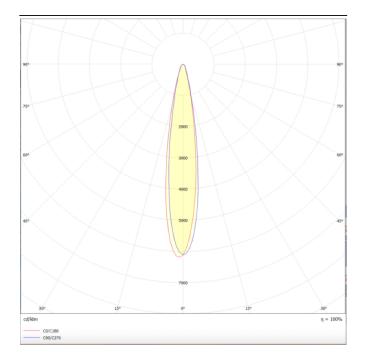

## Micro 5

Lavov Tracklight from the family Micro 5 with a power of 12W and an optic of 12 degrees with a total lumen output of 1200 Im and an efficiency of 100 Im/W. CCT 4000 Kelvin. Made in Die Cast Aluminum and finished in White colour.ON-OFF driver.

| Product                     |               |
|-----------------------------|---------------|
| Real power (W)              | 12            |
| Real luminous flux (Lm)     | 1200          |
| Luminous efficiency (Lm/W)  | 100           |
| Beam angle (º)              | 12            |
| Life time (h)               | 50000h L80B10 |
| IP                          | 20            |
| Electrical class insulation | Class I       |
| Operating temperature       | -20 +35       |
| Colour                      | White         |
| Control gear included       | yes           |
| Control gear                | ON-OFF        |
| Colour temperature (K)      | 4000          |
| Colour consistency (SDCM)   | SDCM<3        |
| CRI                         | 90            |