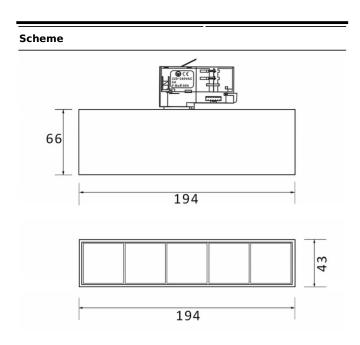

| Item code    | 86.T001.1411.02<br>Indoor          |  |
|--------------|------------------------------------|--|
| Product type |                                    |  |
| Category     | Tracklights                        |  |
| Family       | Micro                              |  |
| Subfamily    | Micro 5                            |  |
| Pictograms   | ( cRI 220 V XX° CRI 90 C€          |  |
|              | Driver   On   IP   50000h   L80B10 |  |