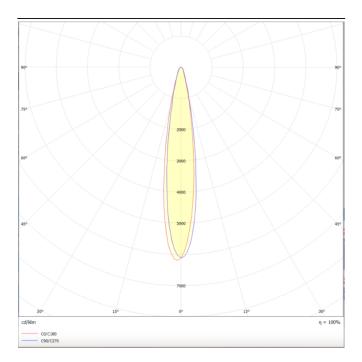

Photometry

| Product                     |               |
|-----------------------------|---------------|
| Real power (W)              | 12            |
| Real luminous flux (Lm)     | 1200          |
| Luminous efficiency (Lm/W)  | 100           |
| Beam angle (º)              | 12            |
| Life time (h)               | 50000h L80B10 |
| IP                          | 20            |
| Electrical class insulation | Class I       |
| Operating temperature       | -20 +35       |
| Colour                      | Black         |
| Control gear included       | yes           |
| Control gear                | ON-OFF        |
| Colour temperature (K)      | 4000          |
| Colour consistency (SDCM)   | SDCM<3        |
| CRI                         | 90            |