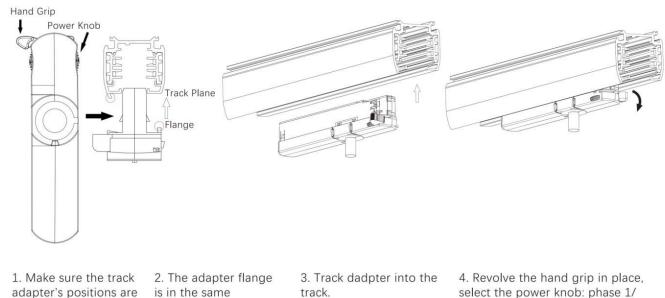

# Adapter Installation Instructions

adapter's positions are the same as the picture direction with the showed before installation.

2. The adapter flange is in the same track plane.

3. Track dadpter into the track.

4. Revolve the hand grip in place, select the power knob: phase 1/ phase 2/ phase 3. Can swing clockwise and anticlockwise.