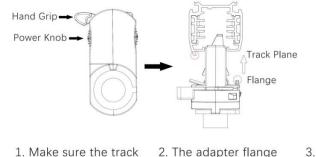

# Adapter Installation Instructions

adapter's positions are the same as the picture direction with the showed before installation.

2. The adapter flange is in the same track plane.

3. Track dadpter into the track.

4. Revolve the hand grip in place, select the power knob: phase 1/ phase 2/ phase 3. Can swing clockwise and anticlockwise.