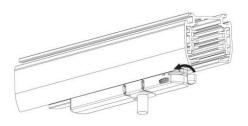

pter Type







4 Wire (3-Phase) Rail

Adapter

Integrated Adapter

# Adapter Installation Instructions



adapter's positions are the same as the picture direction with the showed before installation.

2. The adapter flange is in the same track plane.



3. Track dadpter into the track.



4. Revolve the hand grip in place, select the power knob: phase 1/ phase 2/ phase 3. Can swing clockwise and anticlockwise.



### INDOOR / TRACKLIGHTS / MICRO / **MICRO 5**

Item code 86.T001.1411.02

### **Remove Instructions**



Turn the hand grip to the position as shown

## **Integrated Adapter Installation Instructions**





the same as the picture direction with the showed before installation.

track plane.

phase 2/ phase 3. Can swing clockwise and anticlockwise.

## **Remove Instructions**



Turn the hand grip to the position as shown



Remove the track adapter as shown