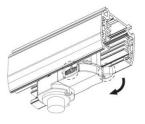

# Adapter Installation Instructions

adapter's positions are the same as the picture direction with the showed before installation.

2. The adapter flange is in the same track plane.

3. Track dadpter into the track.

4. Revolve the hand grip in place, select the power knob: phase 1/ phase 2/ phase 3. Can swing clockwise and anticlockwise.