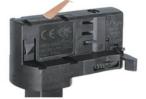

# Adapter Installation Instructions

adapter's positions are the same as the picture direction with the showed before installation.

2. The adapter flange is in the same track plane.

3. Track dadpter into the track.

4. Revolve the hand grip in place, select the power knob: phase 1/ phase 2/ phase 3. Can swing clockwise and anticlockwise.