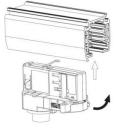

### **Remove Instructions**

Turn the hand grip to the position as shown

## **Remove Instructions**

Turn the hand grip to the position as shown

Remove the track adapter as shown