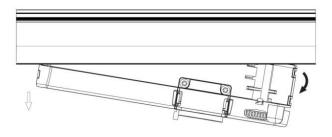

### **Remove Instructions**

Turn the hand grip to the position as shown

## **Remove Instructions**

Turn the hand grip to the position as shown

Remove the track adapter as shown