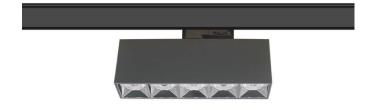

## Micro 5

Lavov Tracklight from the family Micro 5 with a power of 12W and an optic of 12 degrees with a total lumen output of 1200 lm and an efficiency of 100 lm/W. CCT 4000 Kelvin. Made in Die Cast Aluminum and finished in White colour. DALI driver.

| Item code    | 86.T001.1413.01 Indoor Tracklights |  |
|--------------|------------------------------------|--|
| Product type |                                    |  |
| Category     |                                    |  |
| Family       | Micro                              |  |
| Subfamily    | Micro 5                            |  |
| Pictograms   | ( cRi 220 v xx° CRI 90 C€          |  |
|              | Driver   On   IP   50000h   L80B10 |  |