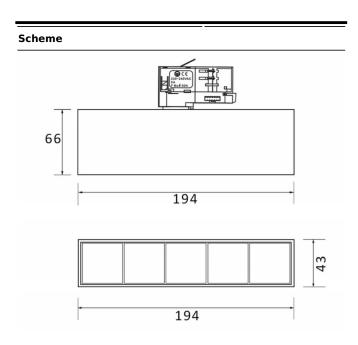

| Product                     |               |  |
|-----------------------------|---------------|--|
| Real power (W)              | 12            |  |
| Real luminous flux (Lm)     | 1200          |  |
| Luminous efficiency (Lm/W)  | 100           |  |
| Beam angle (º)              | 12            |  |
| Life time (h)               | 50000h L80B10 |  |
| IP                          | 20            |  |
| Electrical class insulation | Class I       |  |
| Operating temperature       | -20 +35       |  |
| Colour                      | White         |  |
| Control gear included       | yes           |  |
| Control gear                | DALI          |  |
| Colour temperature (K)      | 4000          |  |
| Colour consistency (SDCM)   | SDCM<3        |  |
| CRI                         | 90            |  |