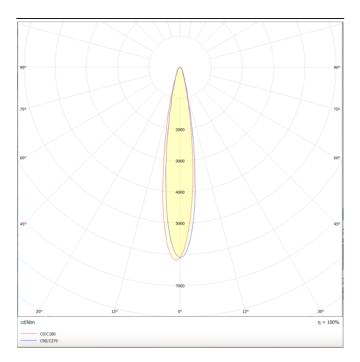

Photometry

| Product                     |               |  |
|-----------------------------|---------------|--|
| Real power (W)              | 12            |  |
| Real luminous flux (Lm)     | 1200          |  |
| Luminous efficiency (Lm/W)  | 100           |  |
| Beam angle (º)              | 12            |  |
| Life time (h)               | 50000h L80B10 |  |
| IP                          | 20            |  |
| Electrical class insulation | Class I       |  |
| Operating temperature       | -20 +35       |  |
| Colour                      | White         |  |
| Control gear included       | yes           |  |
| Control gear                | DALI          |  |
| Colour temperature (K)      | 4000          |  |
| Colour consistency (SDCM)   | SDCM<3        |  |
| CRI                         | 90            |  |