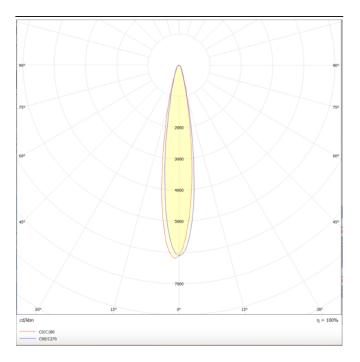

Photometry

## Micro 5

Lavov Tracklight from the family Micro 5 with a power of 12W and an optic of 12 degrees with a total lumen output of 1200 lm and an efficiency of 100 lm/W. CCT 4000 Kelvin. Made in Die Cast Aluminum and finished in Black colour. DALI driver.

| Product                     |               |
|-----------------------------|---------------|
| Real power (W)              | 12            |
| Real luminous flux (Lm)     | 1200          |
| Luminous efficiency (Lm/W)  | 100           |
| Beam angle (º)              | 12            |
| Life time (h)               | 50000h L80B10 |
| IP                          | 20            |
| Electrical class insulation | Class I       |
| Operating temperature       | -20 +35       |
| Colour                      | Black         |
| Control gear included       | yes           |
| Control gear                | DALI          |
| Colour temperature (K)      | 4000          |
| Colour consistency (SDCM)   | SDCM<3        |
| CRI                         | 90            |