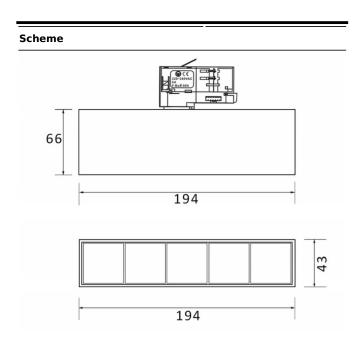

| Product                     |               |
|-----------------------------|---------------|
| Real power (W)              | 12            |
| Real luminous flux (Lm)     | 1200          |
| Luminous efficiency (Lm/W)  | 100           |
| Beam angle (º)              | 12            |
| Life time (h)               | 50000h L80B10 |
| IP                          | 20            |
| Electrical class insulation | Class I       |
| Operating temperature       | -20 +35       |
| Colour                      | Black         |
| Control gear included       | yes           |
| Control gear                | DALI          |
| Colour temperature (K)      | 4000          |
| Colour consistency (SDCM)   | SDCM<3        |
| CRI                         | 90            |