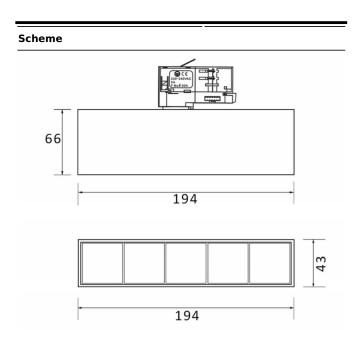

| Product                     |               |
|-----------------------------|---------------|
| Real power (W)              | 12            |
| Real luminous flux (Lm)     | 1200          |
| Luminous efficiency (Lm/W)  | 100           |
| Beam angle (º)              | 24            |
| Life time (h)               | 50000h L80B10 |
| IP                          | 20            |
| Electrical class insulation | Class I       |
| Operating temperature       | -20 +35       |
| Colour                      | White         |
| Control gear included       | yes           |
| Control gear                | ON-OFF        |
| Colour temperature (K)      | 4000          |
| Colour consistency (SDCM)   | SDCM<3        |
| CRI                         | 90            |