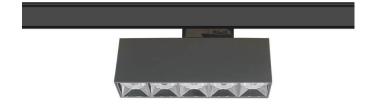

## Micro 5

Lavov Tracklight from the family Micro 5 with a power of 12W and an optic of 24 degrees with a total lumen output of 1200 lm and an efficiency of 100 lm/W. CCT 4000 Kelvin. Made in Die Cast Aluminum and finished in White colour.ON-OFF driver.

| Item code    | 86.T001.1421.01 Indoor Tracklights                    |  |
|--------------|-------------------------------------------------------|--|
| Product type |                                                       |  |
| Category     |                                                       |  |
| Family       | Micro                                                 |  |
| Subfamily    | Micro 5                                               |  |
| Pictograms   | ( cRI 220 v                                           |  |
|              | Driver   On   IP   50000h   INCL.   Off   Q0   L80B10 |  |

| Product                     |               |
|-----------------------------|---------------|
| Real power (W)              | 12            |
| Real luminous flux (Lm)     | 1200          |
| Luminous efficiency (Lm/W)  | 100           |
| Beam angle (º)              | 24            |
| Life time (h)               | 50000h L80B10 |
| IP                          | 20            |
| Electrical class insulation | Class I       |
| Operating temperature       | -20 +35       |
| Colour                      | White         |
| Control gear included       | yes           |
| Control gear                | ON-OFF        |
| Colour temperature (K)      | 4000          |
| Colour consistency (SDCM)   | SDCM<3        |
| CRI                         | 90            |