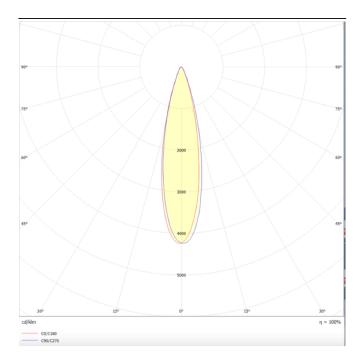

Photometry

## Micro 5

Lavov Tracklight from the family Micro 5 with a power of 12W and an optic of 24 degrees with a total lumen output of 1200 lm and an efficiency of 100 lm/W. CCT 4000 Kelvin. Made in Die Cast Aluminum and finished in White colour.ON-OFF driver.

| Product                     |               |
|-----------------------------|---------------|
| Real power (W)              | 12            |
| Real luminous flux (Lm)     | 1200          |
| Luminous efficiency (Lm/W)  | 100           |
| Beam angle (º)              | 24            |
| Life time (h)               | 50000h L80B10 |
| IP                          | 20            |
| Electrical class insulation | Class I       |
| Operating temperature       | -20 +35       |
| Colour                      | White         |
| Control gear included       | yes           |
| Control gear                | ON-OFF        |
| Colour temperature (K)      | 4000          |
| Colour consistency (SDCM)   | SDCM<3        |
| CRI                         | 90            |