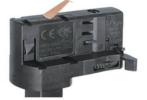

### Adapter

Integrated Adapter

### Adapter Installation Instructions

1. Make sure the track adapter's positions are the same as the picture direction with the showed before installation.

2. The adapter flange is in the same track plane.

3. Track dadpter into the track.

4. Revolve the hand grip in place, select the power knob: phase 1/ phase 2/ phase 3. Can swing clockwise and anticlockwise.