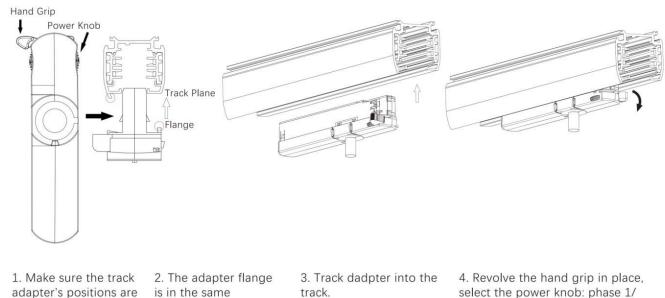

### Adapter Installation Instructions

1. Make sure the track adapter's positions are the same as the picture direction with the showed before installation.

2. The adapter flange is in the same track plane.

3. Track dadpter into the track.

4. Revolve the hand grip in place, select the power knob: phase 1/ phase 2/ phase 3. Can swing clockwise and anticlockwise.