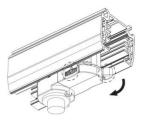

#### **Remove Instructions**

Turn the hand grip to the position as shown

## **Remove Instructions**

Turn the hand grip to the position as shown

Remove the track adapter as shown