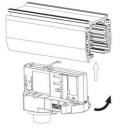

#### **Remove Instructions**

Turn the hand grip to the position as shown

## **Remove Instructions**

Turn the hand grip to the position as shown

Remove the track adapter as shown