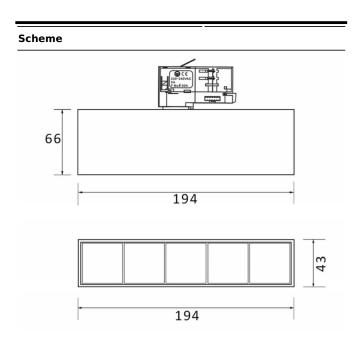

## Micro 5

Lavov Tracklight from the family Micro 5 with a power of 12W and an optic of 24 degrees with a total lumen output of 1200 lm and an efficiency of 100 lm/W. CCT 4000 Kelvin. Made in Die Cast Aluminum and finished in Black colour.ON-OFF driver.

| Product                     |               |  |
|-----------------------------|---------------|--|
| Real power (W)              | 12            |  |
| Real luminous flux (Lm)     | 1200          |  |
| Luminous efficiency (Lm/W)  | 100           |  |
| Beam angle (º)              | 24            |  |
| Life time (h)               | 50000h L80B10 |  |
| IP                          | 20            |  |
| Electrical class insulation | Class I       |  |
| Operating temperature       | -20 +35       |  |
| Colour                      | Black         |  |
| Control gear included       | yes           |  |
| Control gear                | ON-OFF        |  |
| Colour temperature (K)      | 4000          |  |
| Colour consistency (SDCM)   | SDCM<3        |  |
| CRI                         | 90            |  |