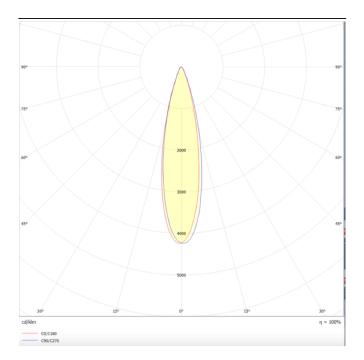

Photometry

## Micro 5

Lavov Tracklight from the family Micro 5 with a power of 12W and an optic of 24 degrees with a total lumen output of 1200 lm and an efficiency of 100 lm/W. CCT 4000 Kelvin. Made in Die Cast Aluminum and finished in Black colour.ON-OFF driver.