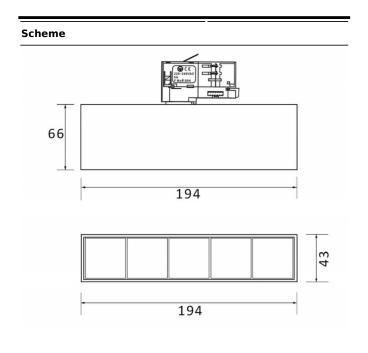

| Product                     |               |
|-----------------------------|---------------|
| Real power (W)              | 12            |
| Real luminous flux (Lm)     | 1200          |
| Luminous efficiency (Lm/W)  | 100           |
| Beam angle (º)              | 24            |
| Life time (h)               | 50000h L80B10 |
| IP                          | 20            |
| Electrical class insulation | Class I       |
| Operating temperature       | -20 +35       |
| Colour                      | White         |
| Control gear included       | yes           |
| Control gear                | DALI          |
| Colour temperature (K)      | 4000          |
| Colour consistency (SDCM)   | SDCM<3        |
| CRI                         | 90            |