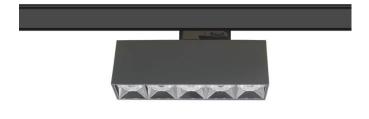

## Micro 5

Lavov Tracklight from the family Micro 5 with a power of 12W and an optic of 24 degrees with a total lumen output of 1200 lm and an efficiency of 100 lm/W. CCT 4000 Kelvin. Made in Die Cast Aluminum and finished in White colour. DALI driver.