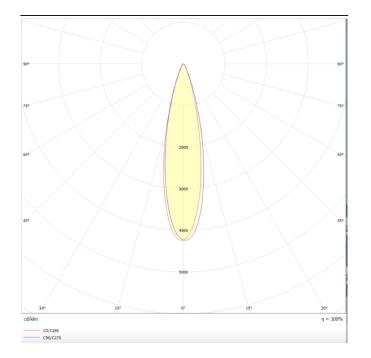

## Micro 5

Lavov Tracklight from the family Micro 5 with a power of 12W and an optic of 24 degrees with a total lumen output of 1200 lm and an efficiency of 100 lm/W. CCT 4000 Kelvin. Made in Die Cast Aluminum and finished in White colour. DALI driver.

| Product                     |               |
|-----------------------------|---------------|
| Real power (W)              | 12            |
| Real luminous flux (Lm)     | 1200          |
| Luminous efficiency (Lm/W)  | 100           |
| Beam angle (º)              | 24            |
| Life time (h)               | 50000h L80B10 |
| IP                          | 20            |
| Electrical class insulation | Class I       |
| Operating temperature       | -20 +35       |
| Colour                      | White         |
| Control gear included       | yes           |
| Control gear                | DALI          |
| Colour temperature (K)      | 4000          |
| Colour consistency (SDCM)   | SDCM<3        |
| CRI                         | 90            |