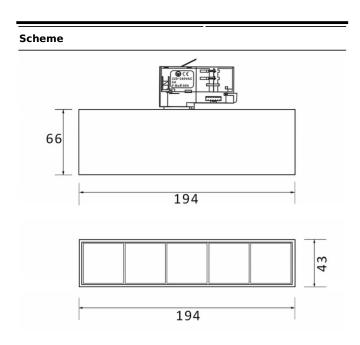

## Micro 5

Lavov Tracklight from the family Micro 5 with a power of 12W and an optic of 24 degrees with a total lumen output of 1200 lm and an efficiency of 100 lm/W. CCT 4000 Kelvin. Made in Die Cast Aluminum and finished in Black colour. DALI driver.

| Product                     |               |
|-----------------------------|---------------|
| Real power (W)              | 12            |
| Real luminous flux (Lm)     | 1200          |
| Luminous efficiency (Lm/W)  | 100           |
| Beam angle (º)              | 24            |
| Life time (h)               | 50000h L80B10 |
| IP                          | 20            |
| Electrical class insulation | Class I       |
| Operating temperature       | -20 +35       |
| Colour                      | Black         |
| Control gear included       | yes           |
| Control gear                | DALI          |
| Colour temperature (K)      | 4000          |
| Colour consistency (SDCM)   | SDCM<3        |
| CRI                         | 90            |