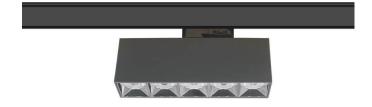

## Micro 5

Lavov Tracklight from the family Micro 5 with a power of 12W and an optic of 24 degrees with a total lumen output of 1200 lm and an efficiency of 100 lm/W. CCT 4000 Kelvin. Made in Die Cast Aluminum and finished in Black colour. DALI driver.

| Item code    | 86.T001.1423.02<br>Indoor          |  |
|--------------|------------------------------------|--|
| Product type |                                    |  |
| Category     | Tracklights                        |  |
| Family       | Micro                              |  |
| Subfamily    | Micro 5                            |  |
| Pictograms   | ( cRI 220 V XX° CRI 90 C€          |  |
|              | Driver   On   IP   50000h   L80B10 |  |

| Product                     |               |
|-----------------------------|---------------|
| Real power (W)              | 12            |
| Real luminous flux (Lm)     | 1200          |
| Luminous efficiency (Lm/W)  | 100           |
| Beam angle (º)              | 24            |
| Life time (h)               | 50000h L80B10 |
| IP                          | 20            |
| Electrical class insulation | Class I       |
| Operating temperature       | -20 +35       |
| Colour                      | Black         |
| Control gear included       | yes           |
| Control gear                | DALI          |
| Colour temperature (K)      | 4000          |
| Colour consistency (SDCM)   | SDCM<3        |
| CRI                         | 90            |