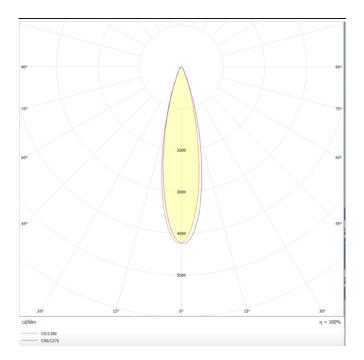

Photometry

## Micro 5

Lavov Tracklight from the family Micro 5 with a power of 12W and an optic of 24 degrees with a total lumen output of 1200 lm and an efficiency of 100 lm/W. CCT 4000 Kelvin. Made in Die Cast Aluminum and finished in Black colour. DALI driver.