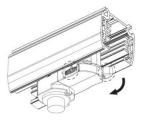

### **Remove Instructions**

Turn the hand grip to the position as shown

## **Remove Instructions**

Turn the hand grip to the position as shown

Remove the track adapter as shown