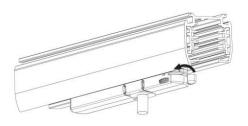

(3-Phase) Rail

Adapter

Integrated Adapter

# Adapter Installation Instructions



1. Make sure the track adapter's positions are the same as the picture direction with the showed before installation.

2. The adapter flange is in the same track plane.



3. Track dadpter into the track.



4. Revolve the hand grip in place, select the power knob: phase 1/ phase 2/ phase 3. Can swing clockwise and anticlockwise.



### INDOOR / TRACKLIGHTS / MICRO / **MICRO 5**

Item code 86.T001.1423.02

### **Remove Instructions**



Turn the hand grip to the position as shown

### **Integrated Adapter Installation Instructions**





the same as the picture direction with the showed before installation.

track plane.

phase 2/ phase 3. Can swing clockwise and anticlockwise.

## **Remove Instructions**



Turn the hand grip to the position as shown



Remove the track adapter as shown