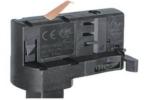

# Adapter Installation Instructions

1. Make sure the track adapter's positions are the same as the picture direction with the showed before installation.

2. The adapter flange is in the same track plane.

3. Track dadpter into the track.

4. Revolve the hand grip in place, select the power knob: phase 1/ phase 2/ phase 3. Can swing clockwise and anticlockwise.