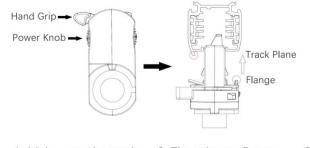

# Adapter Installation Instructions

1. Make sure the track adapter's positions are the same as the picture direction with the showed before installation.

2. The adapter flange is in the same track plane.

3. Track dadpter into the track.

4. Revolve the hand grip in place, select the power knob: phase 1/ phase 2/ phase 3. Can swing clockwise and anticlockwise.