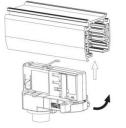

### **Remove Instructions**

Turn the hand grip to the position as shown

## **Remove Instructions**

Turn the hand grip to the position as shown

Remove the track adapter as shown