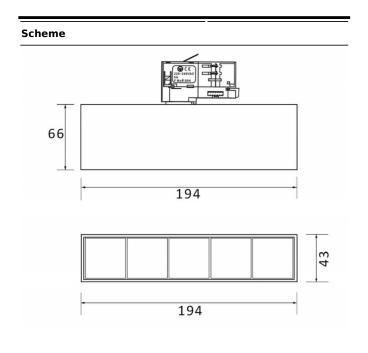

| Product                     |               |
|-----------------------------|---------------|
| Real power (W)              | 12            |
| Real luminous flux (Lm)     | 1200          |
| Luminous efficiency (Lm/W)  | 100           |
| Beam angle (º)              | 36            |
| Life time (h)               | 50000h L80B10 |
| IP                          | 20            |
| Electrical class insulation | Class I       |
| Operating temperature       | -20 +35       |
| Colour                      | White         |
| Control gear included       | yes           |
| Control gear                | ON-OFF        |
| Colour temperature (K)      | 4000          |
| Colour consistency (SDCM)   | SDCM<3        |
| CRI                         | 90            |