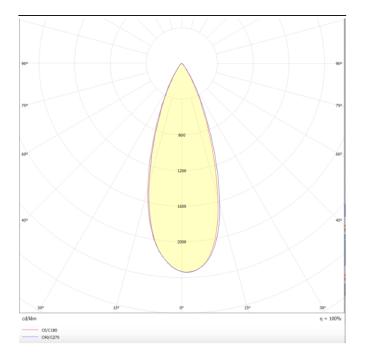

## Micro 5

Lavov Tracklight from the family Micro 5 with a power of 12W and an optic of 36 degrees with a total lumen output of 1200 Im and an efficiency of 100 Im/W. CCT 4000 Kelvin. Made in Die Cast Aluminum and finished in White colour.ON-OFF driver.

| Product                     |               |
|-----------------------------|---------------|
| Real power (W)              | 12            |
| Real luminous flux (Lm)     | 1200          |
| Luminous efficiency (Lm/W)  | 100           |
| Beam angle (º)              | 36            |
| Life time (h)               | 50000h L80B10 |
| IP                          | 20            |
| Electrical class insulation | Class I       |
| Operating temperature       | -20 +35       |
| Colour                      | White         |
| Control gear included       | yes           |
| Control gear                | ON-OFF        |
| Colour temperature (K)      | 4000          |
| Colour consistency (SDCM)   | SDCM<3        |
| CRI                         | 90            |