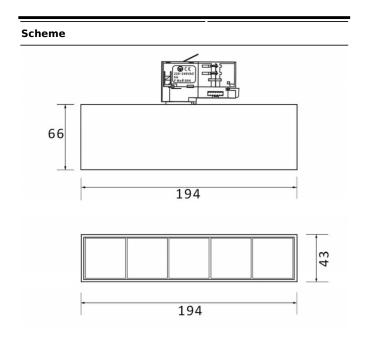

| ltem code    | 86.T001.1431.02<br>Indoor<br>Tracklights   |  |
|--------------|--------------------------------------------|--|
| Product type |                                            |  |
| Category     |                                            |  |
| Family       | Micro                                      |  |
| Subfamily    | Micro 5                                    |  |
| Pictograms   | (=) 220 v → CRI C€                         |  |
|              | Driver On IP 50000h<br>INCL. Off 20 L80810 |  |

| Product                     |               |
|-----------------------------|---------------|
| Real power (W)              | 12            |
| Real luminous flux (Lm)     | 1200          |
| Luminous efficiency (Lm/W)  | 100           |
| Beam angle (º)              | 36            |
| Life time (h)               | 50000h L80B10 |
| IP                          | 20            |
| Electrical class insulation | Class I       |
| Operating temperature       | -20 +35       |
| Colour                      | Black         |
| Control gear included       | yes           |
| Control gear                | ON-OFF        |
| Colour temperature (K)      | 4000          |
| Colour consistency (SDCM)   | SDCM<3        |
| CRI                         | 90            |
|                             |               |