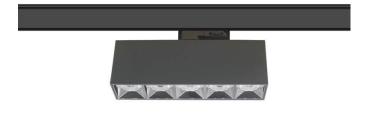

## Micro 5

Lavov Tracklight from the family Micro 5 with a power of 12W and an optic of 36 degrees with a total lumen output of 1200 lm and an efficiency of 100 lm/W. CCT 4000 Kelvin. Made in Die Cast Aluminum and finished in Black colour.ON-OFF driver.

| ltem code    | 86.T001.1431.02<br>Indoor<br>Tracklights   |  |
|--------------|--------------------------------------------|--|
| Product type |                                            |  |
| Category     |                                            |  |
| Family       | Micro                                      |  |
| Subfamily    | Micro 5                                    |  |
| Pictograms   | (=) 220 v → CRI C€                         |  |
|              | Driver On IP 50000h<br>INCL. Off 20 L80810 |  |