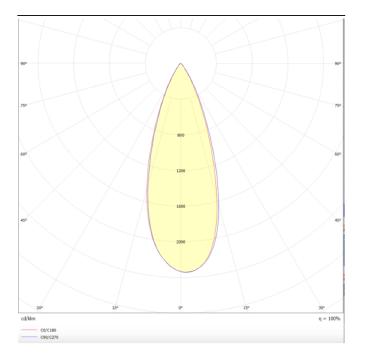

## Micro 5

Lavov Tracklight from the family Micro 5 with a power of 12W and an optic of 36 degrees with a total lumen output of 1200 lm and an efficiency of 100 lm/W. CCT 4000 Kelvin. Made in Die Cast Aluminum and finished in Black colour.ON-OFF driver.

| Product                     |               |
|-----------------------------|---------------|
| Real power (W)              | 12            |
| Real luminous flux (Lm)     | 1200          |
| Luminous efficiency (Lm/W)  | 100           |
| Beam angle (º)              | 36            |
| Life time (h)               | 50000h L80B10 |
| IP                          | 20            |
| Electrical class insulation | Class I       |
| Operating temperature       | -20 +35       |
| Colour                      | Black         |
| Control gear included       | yes           |
| Control gear                | ON-OFF        |
| Colour temperature (K)      | 4000          |
| Colour consistency (SDCM)   | SDCM<3        |
| CRI                         | 90            |
|                             |               |