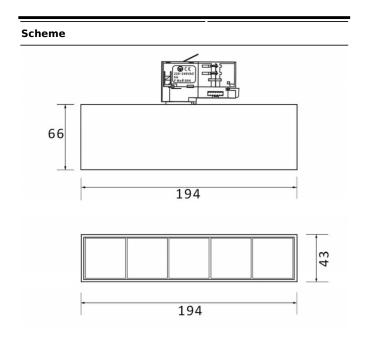

| ltem code    | 86.T001.1433.01<br>Indoor<br>Tracklights<br>Micro |  |
|--------------|---------------------------------------------------|--|
| Product type |                                                   |  |
| Category     |                                                   |  |
| Family       |                                                   |  |
| Subfamily    | Micro 5                                           |  |
| Pictograms   | (=) 220 v → CRI<br>240 v → XX* 90 CE              |  |
|              | Driver On IP 50000h<br>INCL. Off 20 L80B10        |  |