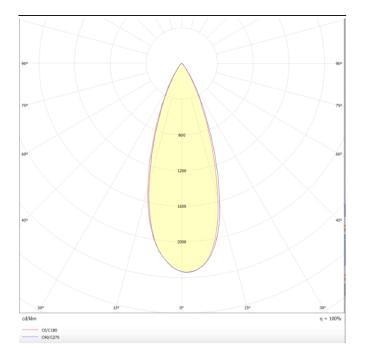

## Micro 5

Lavov Tracklight from the family Micro 5 with a power of 12W and an optic of 36 degrees with a total lumen output of 1200 lm and an efficiency of 100 lm/W. CCT 4000 Kelvin. Made in Die Cast Aluminum and finished in White colour. DALI driver.

| Product                     |               |
|-----------------------------|---------------|
| Real power (W)              | 12            |
| Real luminous flux (Lm)     | 1200          |
| Luminous efficiency (Lm/W)  | 100           |
| Beam angle (º)              | 36            |
| Life time (h)               | 50000h L80B10 |
| IP                          | 20            |
| Electrical class insulation | Class I       |
| Operating temperature       | -20 +35       |
| Colour                      | White         |
| Control gear included       | yes           |
| Control gear                | DALI          |
| Colour temperature (K)      | 4000          |
| Colour consistency (SDCM)   | SDCM<3        |
| CRI                         | 90            |