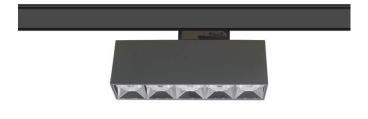

## Micro 5

Lavov Tracklight from the family Micro 5 with a power of 12W and an optic of 36 degrees with a total lumen output of 1200 lm and an efficiency of 100 lm/W. CCT 4000 Kelvin. Made in Die Cast Aluminum and finished in Black colour. DALI driver.