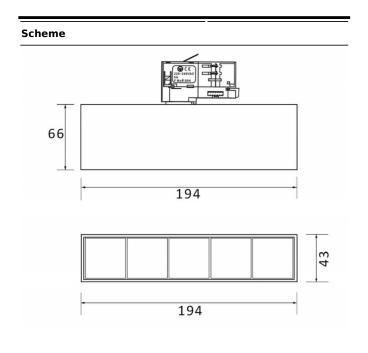

## Micro 5

Lavov Tracklight from the family Micro 5 with a power of 12W and an optic of 36 degrees with a total lumen output of 1200 lm and an efficiency of 100 lm/W. CCT 4000 Kelvin. Made in Die Cast Aluminum and finished in Black colour. DALI driver.

| Product                     |               |
|-----------------------------|---------------|
| Real power (W)              | 12            |
| Real luminous flux (Lm)     | 1200          |
| Luminous efficiency (Lm/W)  | 100           |
| Beam angle (º)              | 36            |
| Life time (h)               | 50000h L80B10 |
| IP                          | 20            |
| Electrical class insulation | Class I       |
| Operating temperature       | -20 +35       |
| Colour                      | Black         |
| Control gear included       | yes           |
| Control gear                | DALI          |
| Colour temperature (K)      | 4000          |
| Colour consistency (SDCM)   | SDCM<3        |
| CRI                         | 90            |