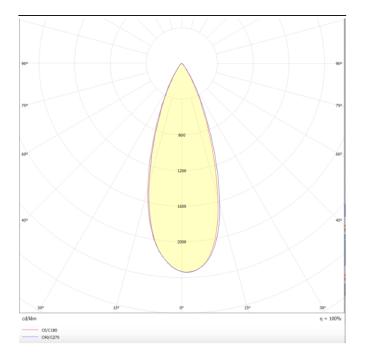

**TRACKLIGHTS - MICRO** 

Item code 86.T001.1433.02

Photometry

## Micro 5

Lavov Tracklight from the family Micro 5 with a power of 12W and an optic of 36 degrees with a total lumen output of 1200 lm and an efficiency of 100 lm/W. CCT 4000 Kelvin. Made in Die Cast Aluminum and finished in Black colour. DALI driver.