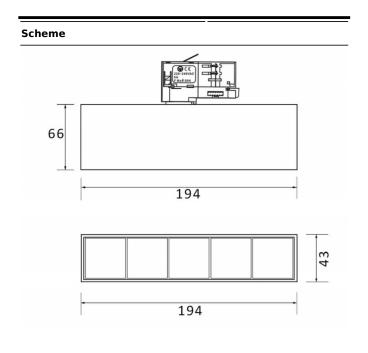

| Product                     |               |
|-----------------------------|---------------|
| Real power (W)              | 12            |
| Real luminous flux (Lm)     | 1200          |
| Luminous efficiency (Lm/W)  | 100           |
| Beam angle (º)              | 50            |
| Life time (h)               | 50000h L80B10 |
| IP                          | 20            |
| Electrical class insulation | Class I       |
| Operating temperature       | -20 +35       |
| Colour                      | White         |
| Control gear included       | yes           |
| Control gear                | ON-OFF        |
| Colour temperature (K)      | 4000          |
| Colour consistency (SDCM)   | SDCM<3        |
| CRI                         | 90            |