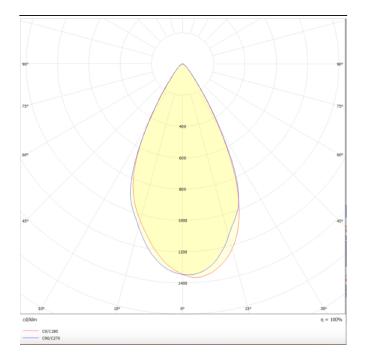

## Micro 5

Lavov Tracklight from the family Micro 5 with a power of 12W and an optic of 50 degrees with a total lumen output of 1200 lm and an efficiency of 100 lm/W. CCT 4000 Kelvin. Made in Die Cast Aluminum and finished in White colour.ON-OFF driver.

| Product                     |               |
|-----------------------------|---------------|
| Real power (W)              | 12            |
| Real luminous flux (Lm)     | 1200          |
| Luminous efficiency (Lm/W)  | 100           |
| Beam angle (º)              | 50            |
| Life time (h)               | 50000h L80B10 |
| IP                          | 20            |
| Electrical class insulation | Class I       |
| Operating temperature       | -20 +35       |
| Colour                      | White         |
| Control gear included       | yes           |
| Control gear                | ON-OFF        |
| Colour temperature (K)      | 4000          |
| Colour consistency (SDCM)   | SDCM<3        |
| CRI                         | 90            |