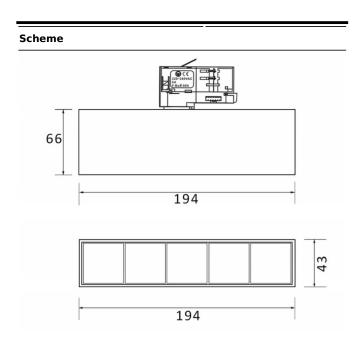

| Product                     |               |
|-----------------------------|---------------|
| Real power (W)              | 12            |
| Real luminous flux (Lm)     | 1200          |
| Luminous efficiency (Lm/W)  | 100           |
| Beam angle (º)              | 50            |
| Life time (h)               | 50000h L80B10 |
| IP                          | 20            |
| Electrical class insulation | Class I       |
| Operating temperature       | -20 +35       |
| Colour                      | White         |
| Control gear included       | yes           |
| Control gear                | DALI          |
| Colour temperature (K)      | 4000          |
| Colour consistency (SDCM)   | SDCM<3        |
| CRI                         | 90            |