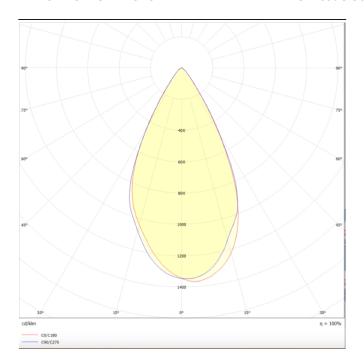

Photometry

## Micro 5

Lavov Tracklight from the family Micro 5 with a power of 12W and an optic of 50 degrees with a total lumen output of 1200 lm and an efficiency of 100 lm/W. CCT 4000 Kelvin. Made in Die Cast Aluminum and finished in White colour. DALI driver.

| Product                     |               |
|-----------------------------|---------------|
| Real power (W)              | 12            |
| Real luminous flux (Lm)     | 1200          |
| Luminous efficiency (Lm/W)  | 100           |
| Beam angle (º)              | 50            |
| Life time (h)               | 50000h L80B10 |
| IP                          | 20            |
| Electrical class insulation | Class I       |
| Operating temperature       | -20 +35       |
| Colour                      | White         |
| Control gear included       | yes           |
| Control gear                | DALI          |
| Colour temperature (K)      | 4000          |
| Colour consistency (SDCM)   | SDCM<3        |
| CRI                         | 90            |