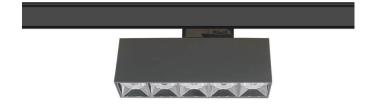

## Micro 5

Lavov Tracklight from the family Micro 5 with a power of 12W and an optic of 50 degrees with a total lumen output of 1200 lm and an efficiency of 100 lm/W. CCT 4000 Kelvin. Made in Die Cast Aluminum and finished in White colour. DALI driver.

| Item code    | 86.T001.1443.01 Indoor Tracklights |  |
|--------------|------------------------------------|--|
| Product type |                                    |  |
| Category     |                                    |  |
| Family       | Micro                              |  |
| Subfamily    | Micro 5                            |  |
| Pictograms   | (a) 220 v                          |  |
|              | Driver   On   IP   50000h   L80B10 |  |