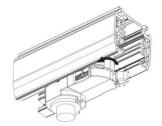

### Adapter Installation Instructions

1. Make sure the track adapter's positions are the same as the picture direction with the showed before installation.

2. The adapter flange is in the same track plane.

3. Track dadpter into the track.

4. Revolve the hand grip in place, select the power knob: phase 1/ phase 2/ phase 3. Can swing clockwise and anticlockwise.