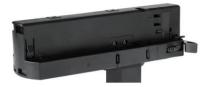

#### **Remove Instructions**

Turn the hand grip to the position as shown

### **Integrated Adapter Installation Instructions**

the same as the picture direction with the showed before installation.

track plane.

select the power knob: phase 1/ phase 2/ phase 3. Can swing clockwise and anticlockwise.

## **Remove Instructions**

Turn the hand grip to the position as shown

Remove the track adapter as shown