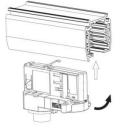

### Adapter Installation Instructions

1. Make sure the track adapter's positions are the same as the picture direction with the showed before installation.

2. The adapter flange is in the same track plane.

3. Track dadpter into the track.

4. Revolve the hand grip in place, select the power knob: phase 1/ phase 2/ phase 3. Can swing clockwise and anticlockwise.