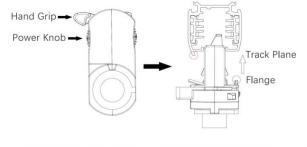

### Adapter Installation Instructions

1. Make sure the track adapter's positions are the same as the picture direction with the showed before installation.

2. The adapter flange is in the same track plane.

3. Track dadpter into the track.

4. Revolve the hand grip in place, select the power knob: phase 1/ phase 2/ phase 3. Can swing clockwise and anticlockwise.

#### **Remove Instructions**

Turn the hand grip to the position as shown

## **Remove Instructions**

Turn the hand grip to the position as shown

Remove the track adapter as shown