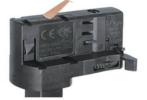

### Adapter Installation Instructions

1. Make sure the track adapter's positions are the same as the picture direction with the showed before installation.

2. The adapter flange is in the same track plane.

3. Track dadpter into the track.

4. Revolve the hand grip in place, select the power knob: phase 1/ phase 2/ phase 3. Can swing clockwise and anticlockwise.