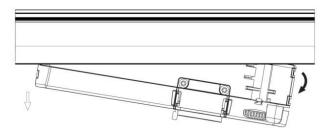

## **Remove Instructions**

Turn the hand grip to the position as shown

Remove the track adapter as shown