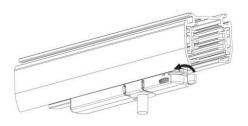

Adapter

### Adapter Installation Instructions



1. Make sure the track adapter's positions are the same as the picture direction with the showed before installation.

2. The adapter flange is in the same track plane.



3. Track dadpter into the track.



4. Revolve the hand grip in place, select the power knob: phase 1/ phase 2/ phase 3. Can swing clockwise and anticlockwise.



#### INDOOR / TRACKLIGHTS / MICRO / **MICRO 5**

Item code 86.T001.1443.01

#### **Remove Instructions**



Turn the hand grip to the position as shown

### **Integrated Adapter Installation Instructions**





the same as the picture direction with the showed before installation.

track plane.

select the power knob: phase 1/ phase 2/ phase 3. Can swing clockwise and anticlockwise.

## **Remove Instructions**



Turn the hand grip to the position as shown



Remove the track adapter as shown