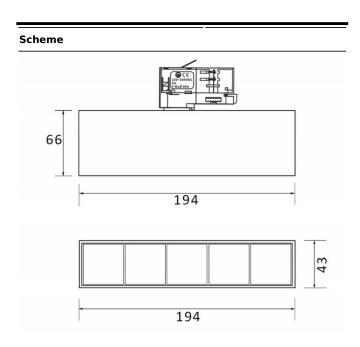

| Product                     |               |
|-----------------------------|---------------|
| Real power (W)              | 12            |
| Real luminous flux (Lm)     | 1200          |
| Luminous efficiency (Lm/W)  | 100           |
| Beam angle (º)              | 50            |
| Life time (h)               | 50000h L80B10 |
| IP                          | 20            |
| Electrical class insulation | Class I       |
| Operating temperature       | -20 +35       |
| Colour                      | Black         |
| Control gear included       | yes           |
| Control gear                | DALI          |
| Colour temperature (K)      | 4000          |
| Colour consistency (SDCM)   | SDCM<3        |
| CRI                         | 90            |