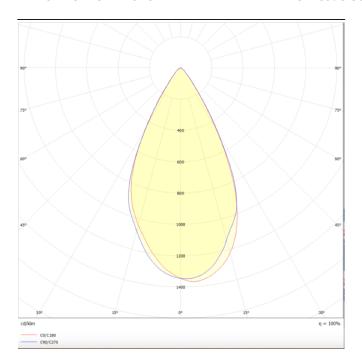

Photometry

## Micro 5

Lavov Tracklight from the family Micro 5 with a power of 12W and an optic of 50 degrees with a total lumen output of 1200 lm and an efficiency of 100 lm/W. CCT 4000 Kelvin. Made in Die Cast Aluminum and finished in Black colour. DALI driver.