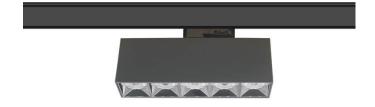

## Micro 5

Lavov Tracklight from the family Micro 5 with a power of 12W and an optic of 50 degrees with a total lumen output of 1200 lm and an efficiency of 100 lm/W. CCT 4000 Kelvin. Made in Die Cast Aluminum and finished in Black colour. DALI driver.