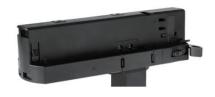

## **Integrated Adapter Installation Instructions**

- 1. Make sure the track adapter's positions are the same as the picture direction with the showed before installation.
- 2. The adapter flange is in the same track plane.
- 3. Track dadpter into the track.
- 4. Revolve the hand grip in place, select the power knob: phase 1/ phase 2/ phase 3. Can swing clockwise and anticlockwise.

# **Remove Instructions**

Turn the hand grip to the position as shown

Remove the track adapter as shown