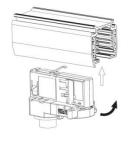

#### **Adapter Installation Instructions**

2. The adapter flange is in the same track plane.

3. Track dadpter into the track.

4. Revolve the hand grip in place, select the power knob: phase 1/ phase 2/ phase 3. Can swing clockwise and anticlockwise.

## **Integrated Adapter Installation Instructions**

- 1. Make sure the track adapter's positions are the same as the picture direction with the showed before installation.
- 2. The adapter flange is in the same track plane.
- 3. Track dadpter into the track.
- 4. Revolve the hand grip in place, select the power knob: phase 1/ phase 2/ phase 3. Can swing clockwise and anticlockwise.