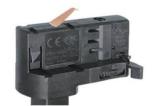

#### **Adapter Installation Instructions**

2. The adapter flange is in the same track plane.

3. Track dadpter into the track.

4. Revolve the hand grip in place, select the power knob: phase 1/ phase 2/ phase 3. Can swing clockwise and anticlockwise.

## **Integrated Adapter Installation Instructions**

- 1. Make sure the track adapter's positions are the same as the picture direction with the showed before installation.
- 2. The adapter flange is in the same track plane.
- 3. Track dadpter into the track.
- 4. Revolve the hand grip in place, select the power knob: phase 1/ phase 2/ phase 3. Can swing clockwise and anticlockwise.