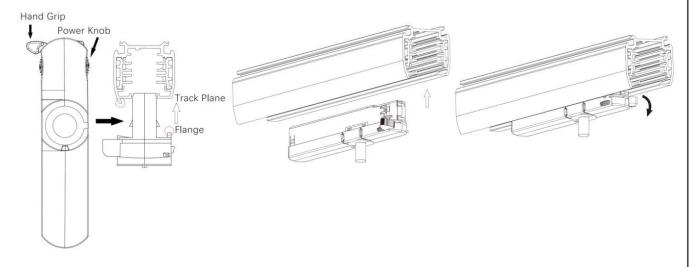

#### **Adapter Installation Instructions**

2. The adapter flange is in the same track plane.

3. Track dadpter into the track.

4. Revolve the hand grip in place, select the power knob: phase 1/ phase 2/ phase 3. Can swing clockwise and anticlockwise.

## **Integrated Adapter Installation Instructions**

- 1. Make sure the track adapter's positions are the same as the picture direction with the showed before installation.
- 2. The adapter flange is in the same track plane.
- 3. Track dadpter into the track.
- 4. Revolve the hand grip in place, select the power knob: phase 1/ phase 2/ phase 3. Can swing clockwise and anticlockwise.