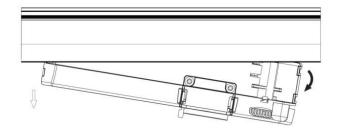

## **Remove Instructions**

Turn the hand grip to the position as shown

Remove the track adapter as shown

# **Remove Instructions**

Turn the hand grip to the position as shown

Remove the track adapter as shown