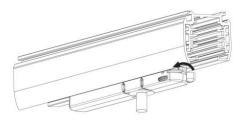

## **Remove Instructions**

Turn the hand grip to the position as shown

Remove the track adapter as shown

# **Remove Instructions**

Turn the hand grip to the position as shown

Remove the track adapter as shown