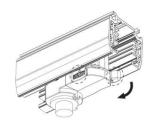

#### **Adapter Installation Instructions**

2. The adapter flange is in the same track plane.

3. Track dadpter into the track.

4. Revolve the hand grip in place, select the power knob: phase 1/ phase 2/ phase 3. Can swing clockwise and anticlockwise.

## **Integrated Adapter Installation Instructions**

- 1. Make sure the track adapter's positions are the same as the picture direction with the showed before installation.
- 2. The adapter flange is in the same track plane.
- 3. Track dadpter into the track.
- 4. Revolve the hand grip in place, select the power knob: phase 1/ phase 2/ phase 3. Can swing clockwise and anticlockwise.