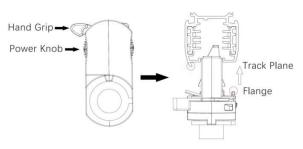

#### **Adapter Installation Instructions**

2. The adapter flange is in the same track plane.

3. Track dadpter into the track.

4. Revolve the hand grip in place, select the power knob: phase 1/ phase 2/ phase 3. Can swing clockwise and anticlockwise.

## **Integrated Adapter Installation Instructions**

- 1. Make sure the track adapter's positions are the same as the picture direction with the showed before installation.
- 2. The adapter flange is in the same track plane.
- 3. Track dadpter into the track.
- 4. Revolve the hand grip in place, select the power knob: phase 1/ phase 2/ phase 3. Can swing clockwise and anticlockwise.