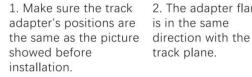

## **Integrated Adapter Installation Instructions**

- 1. Make sure the track adapter's positions are the same as the picture direction with the showed before installation.
- 2. The adapter flange is in the same track plane.
- 3. Track dadpter into the track.
- 4. Revolve the hand grip in place, select the power knob: phase 1/ phase 2/ phase 3. Can swing clockwise and anticlockwise.