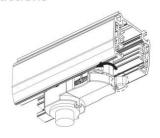

#### **Adapter Installation Instructions**

2. The adapter flange is in the same track plane.

3. Track dadpter into the track.

4. Revolve the hand grip in place, select the power knob: phase 1/ phase 2/ phase 3. Can swing clockwise and anticlockwise.

## **Integrated Adapter Installation Instructions**

- 1. Make sure the track adapter's positions are the same as the picture direction with the showed before installation.
- 2. The adapter flange is in the same track plane.
- 3. Track dadpter into the track.
- 4. Revolve the hand grip in place, select the power knob: phase 1/ phase 2/ phase 3. Can swing clockwise and anticlockwise.