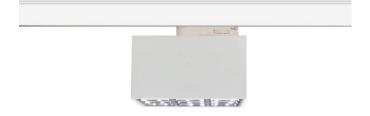

## Micro 4

Lavov Tracklight from the family Micro 4 with a power of 12W and an optic of 12 degrees with a total lumen output of 1200 lm and an efficiency of 100 lm/W. CCT 3000 Kelvin. Made in Die Cast Aluminum and finished in White colour.ON-OFF driver.

| Item code    | 86.T001.3311.01 Indoor Tracklights Micro              |  |
|--------------|-------------------------------------------------------|--|
| Product type |                                                       |  |
| Category     |                                                       |  |
| Family       |                                                       |  |
| Subfamily    | Micro 4                                               |  |
| Pictograms   | (€) 220 v → CRI 790 C€                                |  |
|              | Driver   On   IP   50000h   INCL.   Off   20   L80B10 |  |