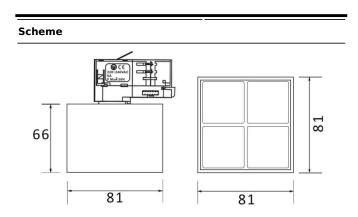

| Product                     |               |
|-----------------------------|---------------|
| Real power (W)              | 12            |
| Real luminous flux (Lm)     | 1200          |
| Luminous efficiency (Lm/W)  | 100           |
| Beam angle (º)              | 12            |
| Life time (h)               | 50000h L80B10 |
| IP                          | 20            |
| Electrical class insulation | Class I       |
| Operating temperature       | -20 +35       |
| Colour                      | White         |
| Control gear included       | yes           |
| Control gear                | ON-OFF        |
| Colour temperature (K)      | 3000          |
| Colour consistency (SDCM)   | SDCM<3        |
| CRI                         | 90            |