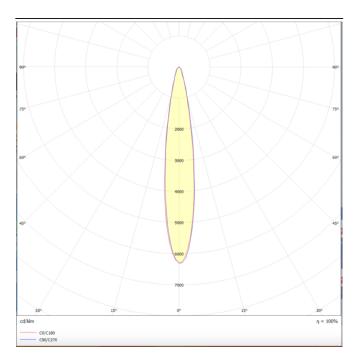

## Micro 4

Lavov Tracklight from the family Micro 4 with a power of 12W and an optic of 12 degrees with a total lumen output of 1200 lm and an efficiency of 100 lm/W. CCT 3000 Kelvin. Made in Die Cast Aluminum and finished in White colour.ON-OFF driver.

| Product                     |               |
|-----------------------------|---------------|
| Real power (W)              | 12            |
| Real luminous flux (Lm)     | 1200          |
| Luminous efficiency (Lm/W)  | 100           |
| Beam angle (º)              | 12            |
| Life time (h)               | 50000h L80B10 |
| IP                          | 20            |
| Electrical class insulation | Class I       |
| Operating temperature       | -20 +35       |
| Colour                      | White         |
| Control gear included       | yes           |
| Control gear                | ON-OFF        |
| Colour temperature (K)      | 3000          |
| Colour consistency (SDCM)   | SDCM<3        |
| CRI                         | 90            |