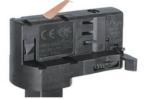

# Adapter Installation Instructions

adapter's positions are the same as the picture direction with the showed before installation.

2. The adapter flange is in the same track plane.

3. Track dadpter into the track.

4. Revolve the hand grip in place, select the power knob: phase 1/ phase 2/ phase 3. Can swing clockwise and anticlockwise.

### **Remove Instructions**

Turn the hand grip to the position as shown