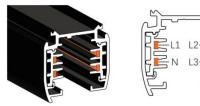

# 4 Wire (3-Phase) Track Rail and Adapter Type

4 Wire (3-Phase) Rail

Adapter

Integrated Adapter

# Adapter Installation Instructions

adapter's positions are the same as the picture direction with the showed before installation.

2. The adapter flange is in the same track plane.

3. Track dadpter into the track.

4. Revolve the hand grip in place, select the power knob: phase 1/ phase 2/ phase 3. Can swing clockwise and anticlockwise.