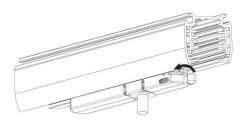

### **Remove Instructions**

Turn the hand grip to the position as shown

## **Integrated Adapter Installation Instructions**

the same as the picture direction with the showed before installation.

track plane.

phase 2/ phase 3. Can swing clockwise and anticlockwise.