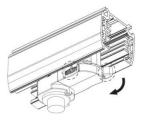

# Adapter Installation Instructions

adapter's positions are the same as the picture direction with the showed before installation.

2. The adapter flange is in the same track plane.

3. Track dadpter into the track.

4. Revolve the hand grip in place, select the power knob: phase 1/ phase 2/ phase 3. Can swing clockwise and anticlockwise.