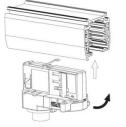

### **Remove Instructions**

Turn the hand grip to the position as shown

## **Remove Instructions**

Turn the hand grip to the position as shown

Remove the track adapter as shown