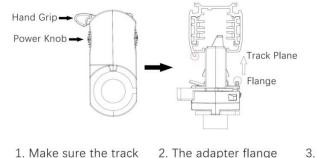

# Adapter Installation Instructions

adapter's positions are the same as the picture direction with the showed before installation.

2. The adapter flange is in the same track plane.

3. Track dadpter into the track.

4. Revolve the hand grip in place, select the power knob: phase 1/ phase 2/ phase 3. Can swing clockwise and anticlockwise.