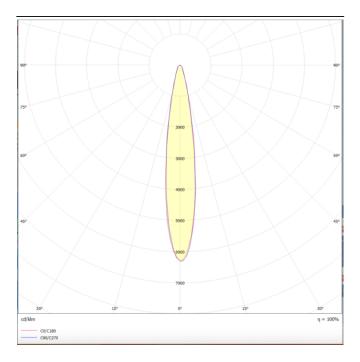

**Photometry** 

## Micro 4

Lavov Tracklight from the family Micro 4 with a power of 12W and an optic of 12 degrees with a total lumen output of 1200 lm and an efficiency of 100 lm/W. CCT 3000 Kelvin. Made in Die Cast Aluminum and finished in Black colour.ON-OFF driver.