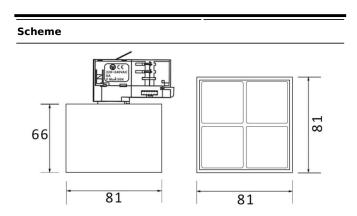

## Micro 4

Lavov Tracklight from the family Micro 4 with a power of 12W and an optic of 12 degrees with a total lumen output of 1200 lm and an efficiency of 100 lm/W. CCT 3000 Kelvin. Made in Die Cast Aluminum and finished in Black colour.ON-OFF driver.

| Product                     |               |
|-----------------------------|---------------|
| Real power (W)              | 12            |
| Real luminous flux (Lm)     | 1200          |
| Luminous efficiency (Lm/W)  | 100           |
| Beam angle (º)              | 12            |
| Life time (h)               | 50000h L80B10 |
| IP                          | 20            |
| Electrical class insulation | Class I       |
| Operating temperature       | -20 +35       |
| Colour                      | Black         |
| Control gear included       | yes           |
| Control gear                | ON-OFF        |
| Colour temperature (K)      | 3000          |
| Colour consistency (SDCM)   | SDCM<3        |
| CRI                         | 90            |