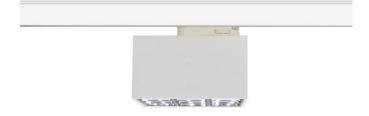

## Micro 4

Lavov Tracklight from the family Micro 4 with a power of 12W and an optic of 12 degrees with a total lumen output of 1200 lm and an efficiency of 100 lm/W. CCT 3000 Kelvin. Made in Die Cast Aluminum and finished in Black colour.ON-OFF driver.