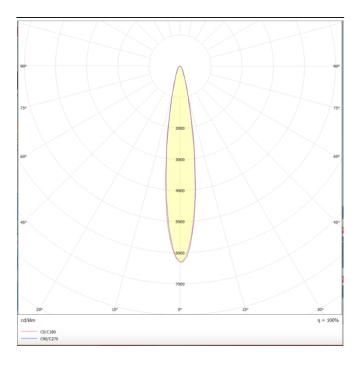

**Photometry** 

## Micro 4

Lavov Tracklight from the family Micro 4 with a power of 12W and an optic of 12 degrees with a total lumen output of 1200 lm and an efficiency of 100 lm/W. CCT 3000 Kelvin. Made in Die Cast Aluminum and finished in White colour. DALI driver.