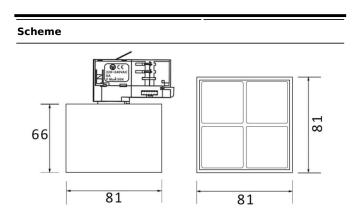

## Micro 4

Lavov Tracklight from the family Micro 4 with a power of 12W and an optic of 12 degrees with a total lumen output of 1200 lm and an efficiency of 100 lm/W. CCT 3000 Kelvin. Made in Die Cast Aluminum and finished in White colour. DALI driver.

| Product                     |               |
|-----------------------------|---------------|
| Real power (W)              | 12            |
| Real luminous flux (Lm)     | 1200          |
| Luminous efficiency (Lm/W)  | 100           |
| Beam angle (º)              | 12            |
| Life time (h)               | 50000h L80B10 |
| IP                          | 20            |
| Electrical class insulation | Class I       |
| Operating temperature       | -20 +35       |
| Colour                      | White         |
| Control gear included       | yes           |
| Control gear                | DALI          |
| Colour temperature (K)      | 3000          |
| Colour consistency (SDCM)   | SDCM<3        |
| CRI                         | 90            |