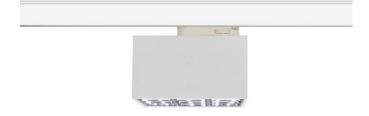

## Micro 4

Lavov Tracklight from the family Micro 4 with a power of 12W and an optic of 12 degrees with a total lumen output of 1200 lm and an efficiency of 100 lm/W. CCT 3000 Kelvin. Made in Die Cast Aluminum and finished in White colour. DALI driver.

| Item code    | 86.T001.3313.01<br>Indoor          |  |
|--------------|------------------------------------|--|
| Product type |                                    |  |
| Category     | Tracklights                        |  |
| Family       | Micro                              |  |
| Subfamily    | Micro 4                            |  |
| Pictograms   | (±) 220 v                          |  |
|              | Driver   On   IP   50000h   L80B10 |  |