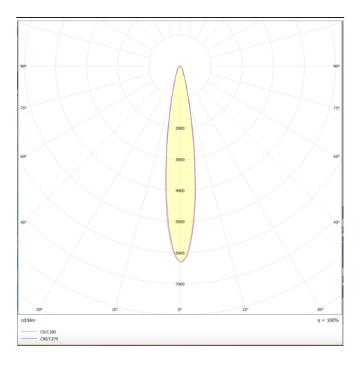

**Photometry** 

## Micro 4

Lavov Tracklight from the family Micro 4 with a power of 12W and an optic of 12 degrees with a total lumen output of 1200 lm and an efficiency of 100 lm/W. CCT 3000 Kelvin. Made in Die Cast Aluminum and finished in Black colour. DALI driver.