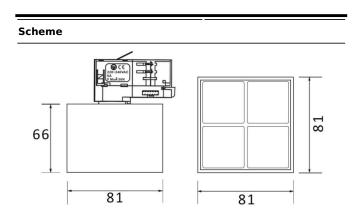

## Micro 4

Lavov Tracklight from the family Micro 4 with a power of 12W and an optic of 12 degrees with a total lumen output of 1200 lm and an efficiency of 100 lm/W. CCT 3000 Kelvin. Made in Die Cast Aluminum and finished in Black colour. DALI driver.

| Product                     |               |
|-----------------------------|---------------|
| Real power (W)              | 12            |
| Real luminous flux (Lm)     | 1200          |
| Luminous efficiency (Lm/W)  | 100           |
| Beam angle (º)              | 12            |
| Life time (h)               | 50000h L80B10 |
| IP                          | 20            |
| Electrical class insulation | Class I       |
| Operating temperature       | -20 +35       |
| Colour                      | Black         |
| Control gear included       | yes           |
| Control gear                | DALI          |
| Colour temperature (K)      | 3000          |
| Colour consistency (SDCM)   | SDCM<3        |
| CRI                         | 90            |