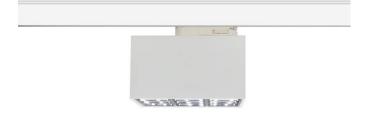

## Micro 4

Lavov Tracklight from the family Micro 4 with a power of 12W and an optic of 12 degrees with a total lumen output of 1200 lm and an efficiency of 100 lm/W. CCT 3000 Kelvin. Made in Die Cast Aluminum and finished in Black colour. DALI driver.