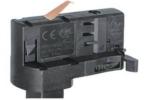

### **Remove Instructions**

Turn the hand grip to the position as shown

## **Remove Instructions**

Turn the hand grip to the position as shown

Remove the track adapter as shown