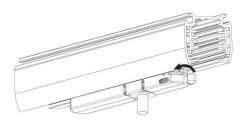

ated Adapter

# Adapter Installation Instructions



1. Make sure the track adapter's positions are the same as the picture direction with the showed before installation.

2. The adapter flange is in the same track plane.



3. Track dadpter into the track.



4. Revolve the hand grip in place, select the power knob: phase 1/ phase 2/ phase 3. Can swing clockwise and anticlockwise.



### INDOOR / TRACKLIGHTS / MICRO / **MICRO 4**

Item code 86.T001.3313.02

### **Remove Instructions**



Turn the hand grip to the position as shown

## **Integrated Adapter Installation Instructions**





the same as the picture direction with the showed before installation.

track plane.

select the power knob: phase 1/ phase 2/ phase 3. Can swing clockwise and anticlockwise.

## **Remove Instructions**



Turn the hand grip to the position as shown



Remove the track adapter as shown