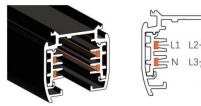

# 4 Wire (3-Phase) Track Rail and Adapter Type

4 Wire (3-Phase) Rail

Adapter

Integrated Adapter

# Adapter Installation Instructions

1. Make sure the track adapter's positions are the same as the picture direction with the showed before installation.

2. The adapter flange is in the same track plane.

3. Track dadpter into the track.

4. Revolve the hand grip in place, select the power knob: phase 1/ phase 2/ phase 3. Can swing clockwise and anticlockwise.