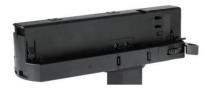

## **Integrated Adapter Installation Instructions**

the same as the picture direction with the showed before installation.

track plane.

select the power knob: phase 1/ phase 2/ phase 3. Can swing clockwise and anticlockwise.