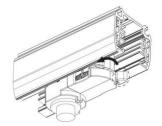

# Adapter Installation Instructions

1. Make sure the track adapter's positions are the same as the picture direction with the showed before installation.

2. The adapter flange is in the same track plane.

3. Track dadpter into the track.

4. Revolve the hand grip in place, select the power knob: phase 1/ phase 2/ phase 3. Can swing clockwise and anticlockwise.