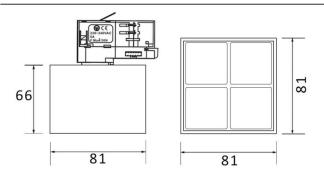

## Scheme

| Product                     |               |
|-----------------------------|---------------|
| Real power (W)              | 12            |
| Real luminous flux (Lm)     | 1200          |
| Luminous efficiency (Lm/W)  | 100           |
| Beam angle (º)              | 24            |
| Life time (h)               | 50000h L80B10 |
| IP                          | 20            |
| Electrical class insulation | Class I       |
| Operating temperature       | -20 +35       |
| Colour                      | White         |
| Control gear included       | yes           |
| Control gear                | ON-OFF        |
| Colour temperature (K)      | 3000          |
| Colour consistency (SDCM)   | SDCM<3        |
| CRI                         | 90            |